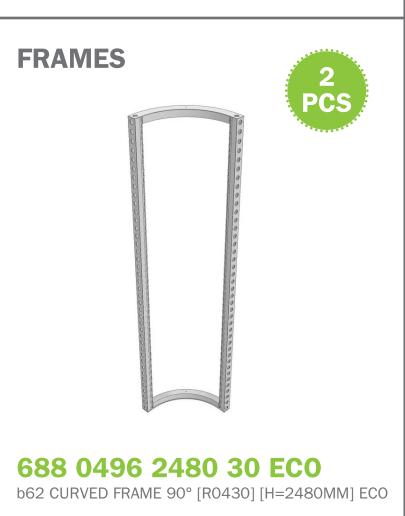

#### Kickoff Extra Pack

The KICKOFF EXTRA PACK includes curved frames, small frames, cover profiles, a base plate and a flat screen

bracket.

INFO

PACK

**SETUP** 

### Kickoff Extra Pack

includes
curved frames,
small frames,
cover profiles,
a base plate
and a flat screen
bracket.