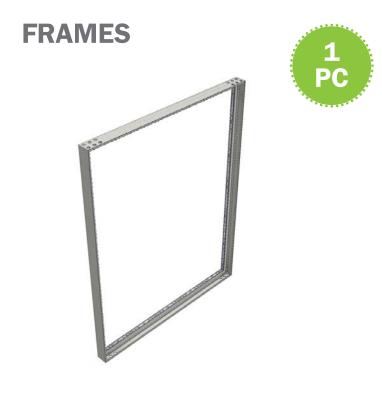

2 PCS

4 PCS

**COVER PROFILES** 

611 911 2480 ECO b62 ADJUSATBLE FRAME [W=0558->0930MM] [H=2480MM] ECO

CONNECTORS

**688 0496 SUPPORT SET** b62 CURVED FRAME 90° SUPPORT SET [W=436MM] GALVA

786 1984 2480 3X RAL LIGHTSCREEN 186D SIDELIT LIGHTBOX [1984 x 2480MM] RAL