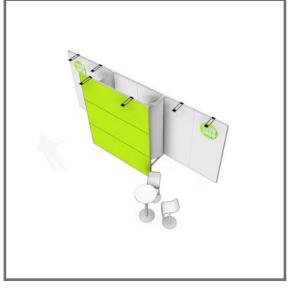

#### Kickoff Extra Pack

The KICKOFF EXTRA PACK includes curved frames, small frames, cover profiles, a base plate and a flat screen

bracket.

INFO

PACK

**SETUP** 