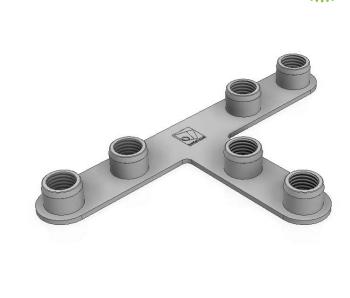

#### KICKOFF DELUX PACK

**PREVIOUS** 

**PAGE** 

B62 90° CONNECTION BASE D30

3 PIN 90° D30 ECO

INFO

PACK