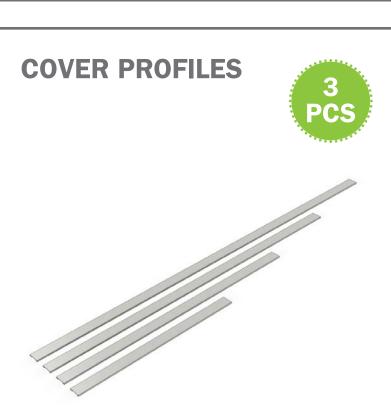

y startup pack



easy setup
no tools
needed



ecologic systems 100% re-usable



PACK

**SETUP** 

SALES



Fast setup and dismantling



SketchUp models available



High Quality beMatrix products



#### KICKOFF KICKOFF KICKOFF START PACK

### EXTRA PACK

### DELUX PACK

#### Kickoff Extra Pack

The KICKOFF EXTRA PACK includes curved frames, small frames, cover profiles, a base plate and a flat screen

bracket.



INFO

PACK

**SETUP** 



#### KICKOFF EXTRA PACK

#### KICKOFF DELUX PACK



















**COVER PROFILES** 

b62 COVER [0496MM] RAL

b62 COVER [1975MM] RAL



608 0992 D00 RAL

b62 COVER [0992MM] RAL

6 PCS

**COVER PROFILES** 







608 1488 D00 RAL

b62 COVER [1488MM] RAL









SETUP SALES



#### KICKOFF EXTRA PACK

#### KICKOFF DELUX PACK



**PREVIOUS PAGE** 



608 2480 D00 RAL b62 COVER [2480MM] RAL



**608 90DEG RAL** B62 STEEL COVER 90DEG [0496 x 0496MM] RAL



608 0496 RAL B62 STEEL COVER R0496 [0992 x 0992MM] RAL



**COVER PROFILES** 

608 688 0496 RAL COVER FOR b62 CURVED FRAME 688 0496 ++++ RAL













2 PCS

**CONNECTORS** 



2 PCS

CONNECTORS





901 00 030 b62 / DMK COVER CLIP



901 10 15 b62 SEMI BASE PLATE [0310 x 0310MM] GREY -INCL b62/DMK CONNECTORS



901 2025 0132 POM MANUAL CLAMP CONNECTOR D30 POM

CONNECTORS



901 2041 0060 ECO MANUAL DOOR CLAMP CONNECTOR D30



901 2048 0066 MkII MANUAL M8 PIN CONNECTOR - MarkII

**CONNECTORS** 



**CONNECTORS** 





901 28 0220 GALVA MULTICONNECTOR BASE D30

CONNECTORS



901 28 0221 GALVA DMK 90° CONNECTION BASE D30



**NEXT PAGE** 

INFO

PACK

SETUP

SALES



901 2049 0066 I