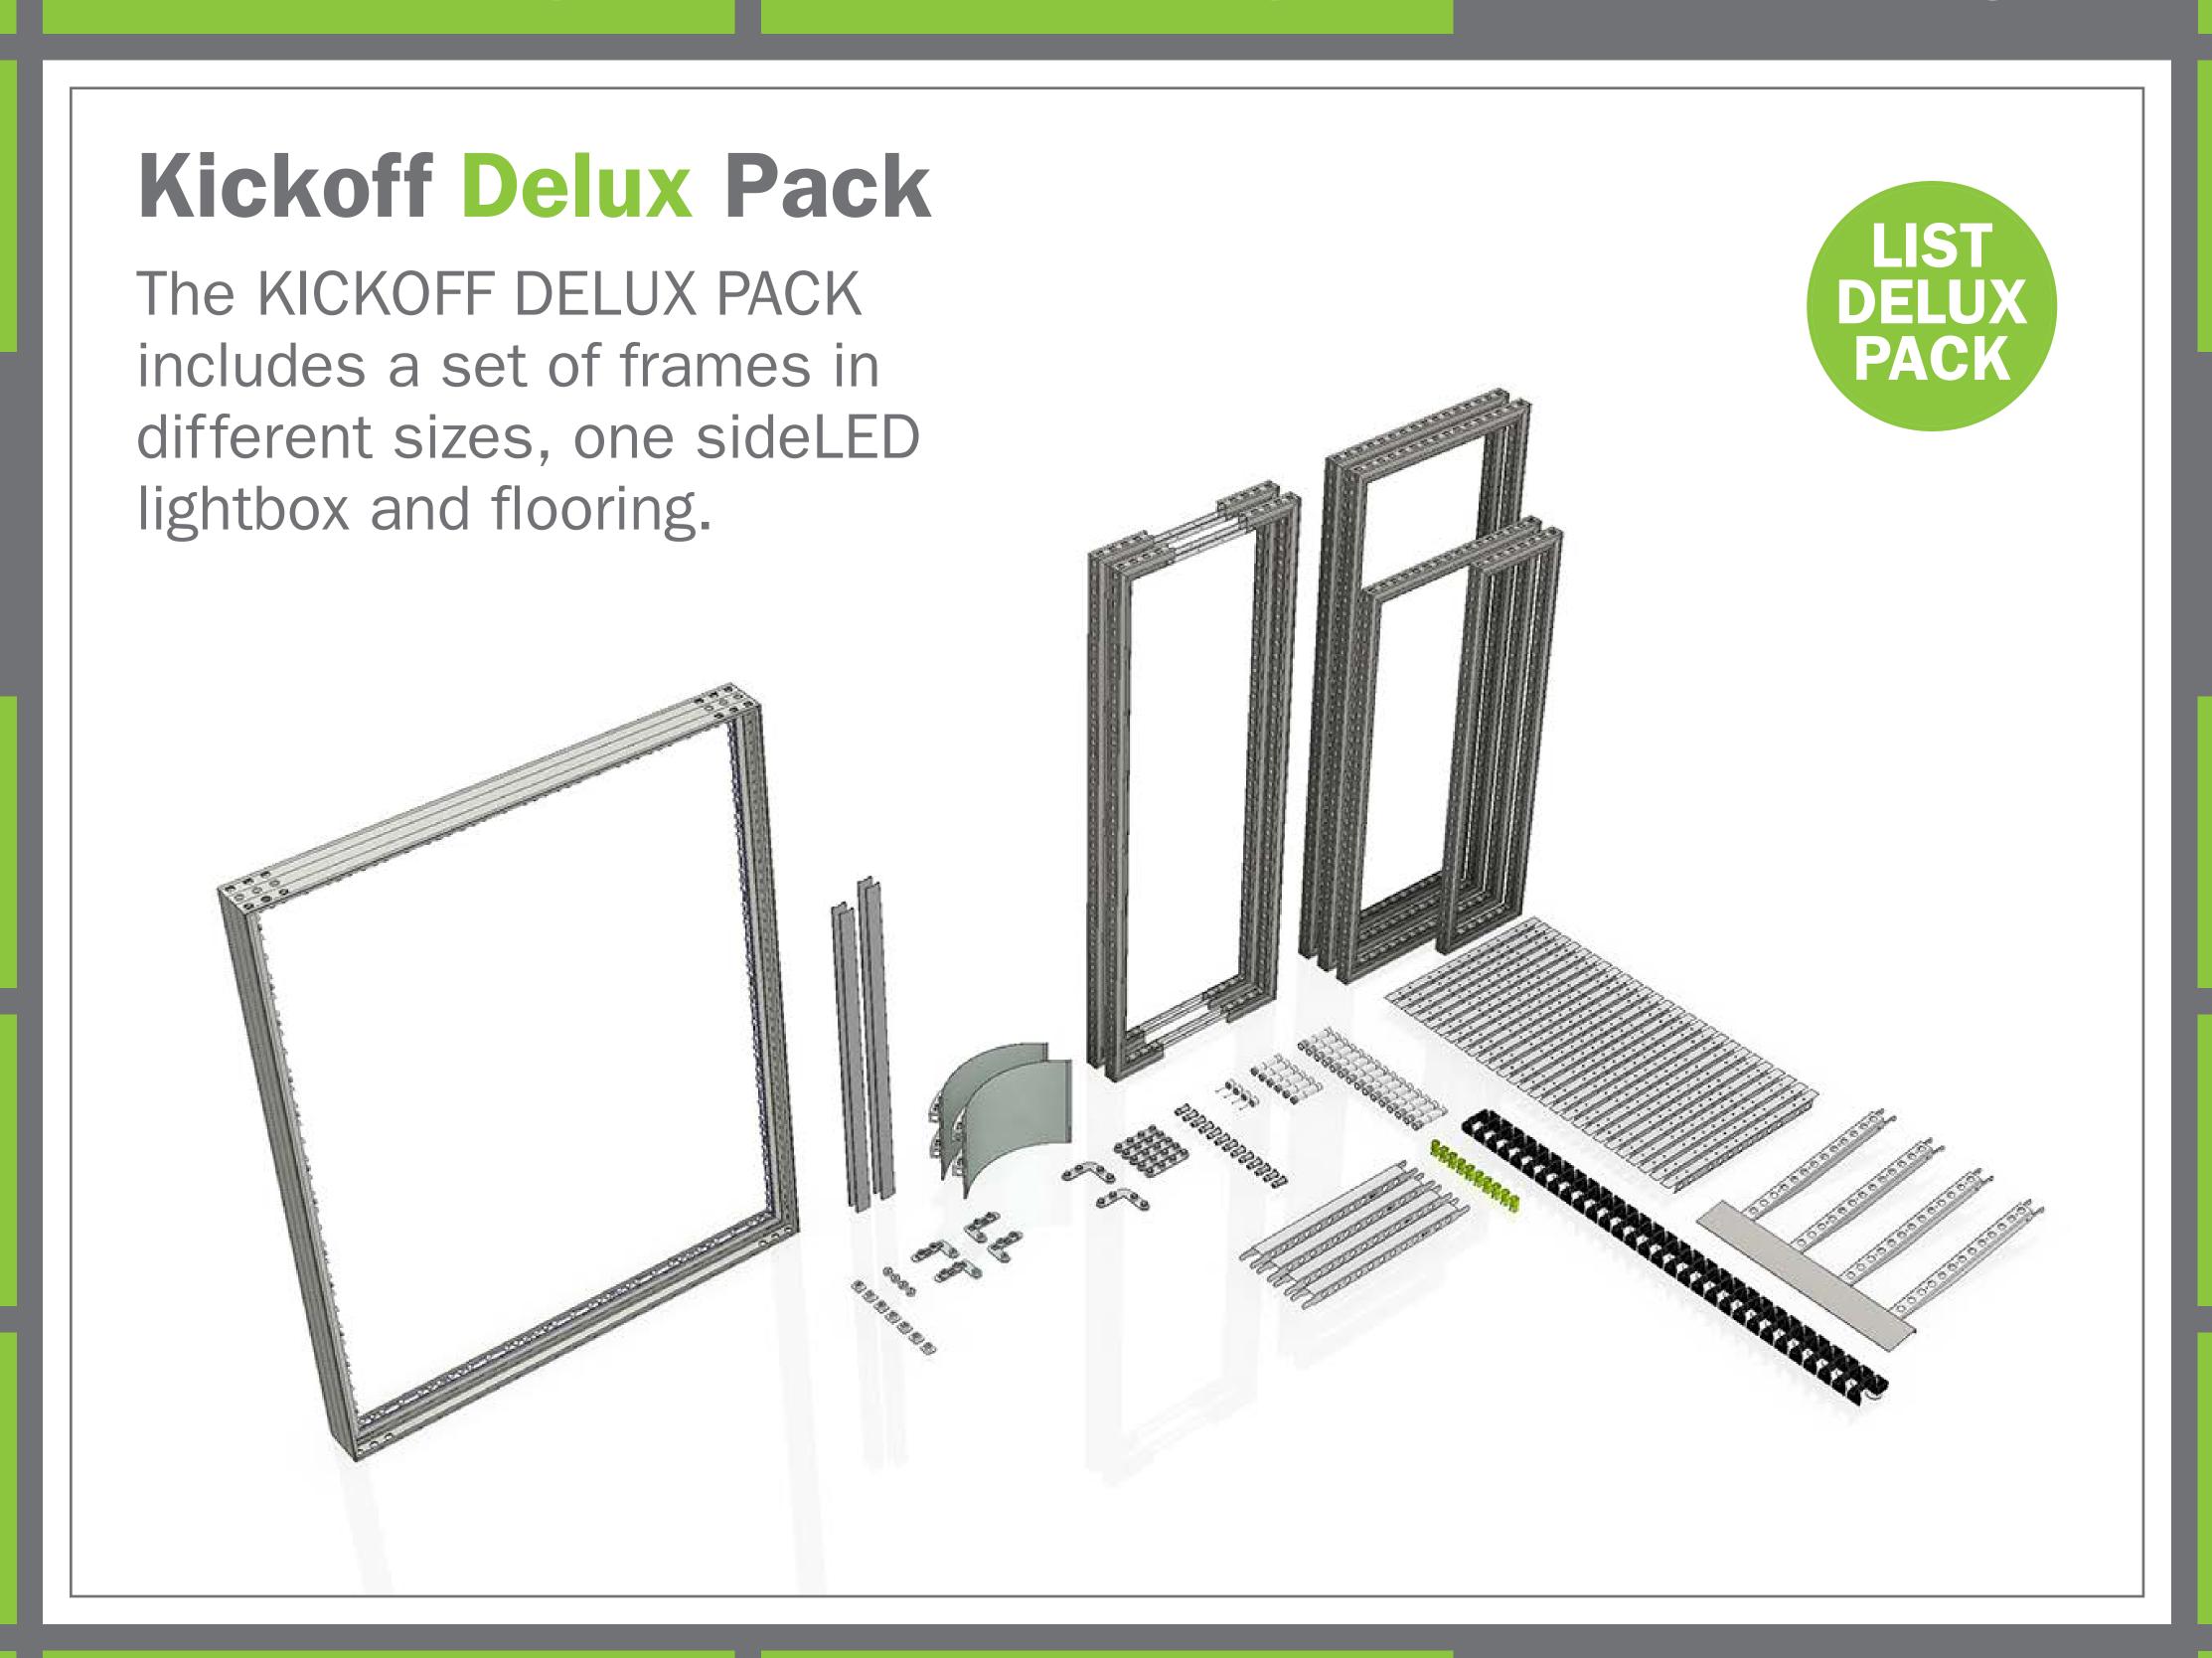

## KICKOFF DELUX PACK

### Kickoff Delux Pack

includes
a set of frames
in different sizes,
one sideLED
lightbox
and flooring.

INFO

PACK

SETUP

### KICKOFF DELUX PACK

### DELUX PACK

### DELUX PACK

**TO OVERVIEW** 

**CONNECTORS** 

**CONNECTORS** 

SETUP SALES

INFO

PACK

901 2041 0060 ECO

### KICKOFF DELUX PACK

INFO

PACK

SETUP

# KICKOFF KICKOFF DELUX PACK

INFO

PACK

**SETUP** 