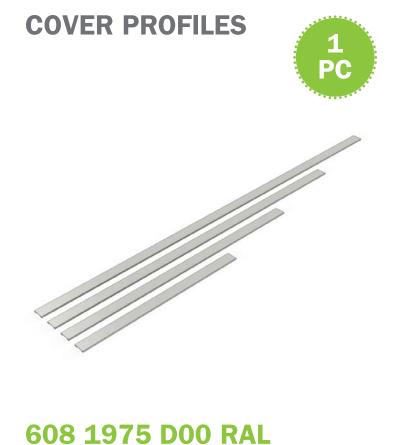

#### KICKOFF DELUX PACK

**COVER PROFILES** 

b62 COVER [0496MM] RAL

b62 COVER [1975MM] RAL

608 0992 D00 RAL

b62 COVER [0992MM] RAL

6 PCS

**COVER PROFILES** 