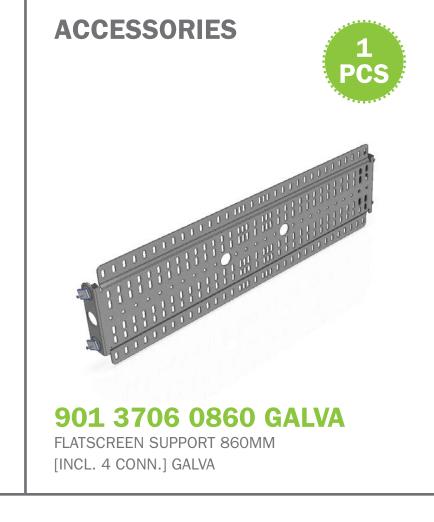

### Kickoff Extra Pack

includes
curved frames,
small frames,
cover profiles,
a base plate
and a flat screen
bracket.

#### Kickoff Extra Pack

The KICKOFF EXTRA PACK includes curved frames, small frames, cover profiles, a base plate and a flat screen

bracket.

INFO

PACK

**SETUP** 