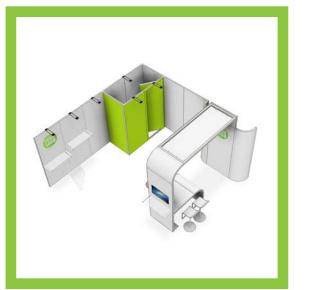

### DELUX PACK

The Kickoff Packs offer different possibilities to build your stand. Get inspired by the following combinations, which can be built entirely with the Start, Extra and Delux Pack.

INFO

PACK

## DELUX PACK

The Kickoff Packs offer different possibilities to build your stand. Get inspired by the following combinations, which can be built entirely with the Start, Extra and Delux Pack.

INFO

PACK

SETUP