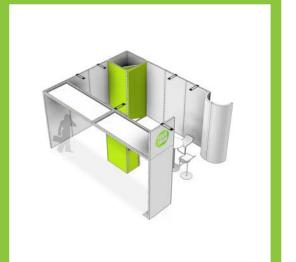

### DELUX PACK

The Kickoff Packs offer different possibilities to build your stand. Get inspired by the following combinations, which can be built entirely with the Start, Extra and Delux Pack.

INFO

PACK