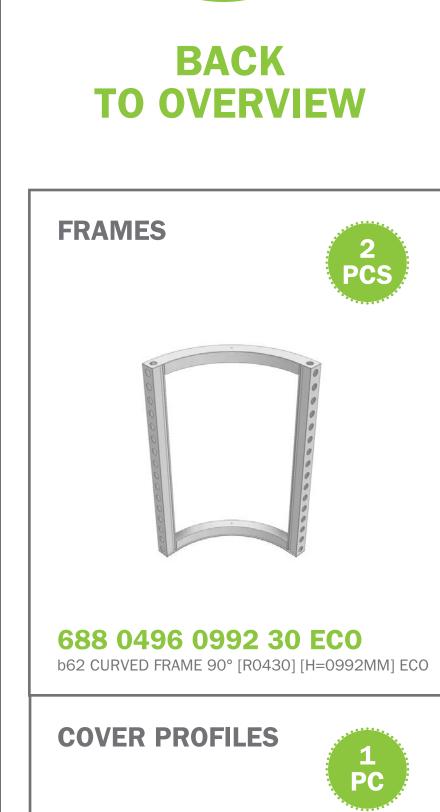

#### Kickoff Extra Pack

The KICKOFF EXTRA PACK includes curved frames, small frames, cover profiles, a base plate and a flat screen

bracket.

INFO

PACK

**SETUP** 

### Kickoff Extra Pack

includes
curved frames,
small frames,
cover profiles,
a base plate
and a flat screen
bracket.