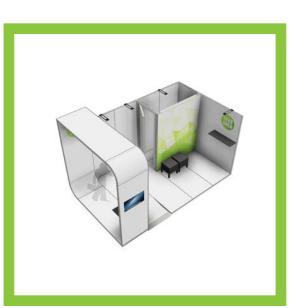

### DELUX PACK

The Kickoff Packs offer different possibilities to build your stand. Get inspired by the following combinations, which can be built entirely with the Start, Extra and Delux Pack.

INFO

PACK

## DELUX PACK

The Kickoff Packs offer different possibilities to build your stand. Get inspired by the following combinations, which can be built entirely with the Start, Extra and Delux Pack.

INFO

PACK

SETUP