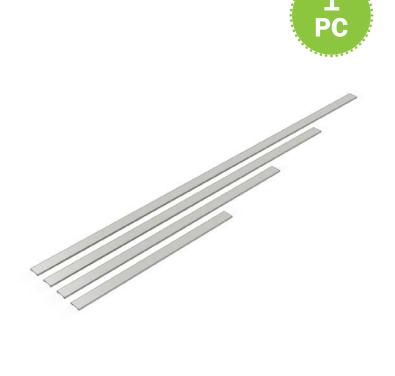

608 1488 D00 RAL b62 COVER [1488MM] RAL

608 1550 D00 RAL b62 COVER [1550MM] RAL

901 2049 08 24 ECO MANUAL M24 PIN CONNECTOR FOR LS124 / 186 D30

**CONNECTORS** 

901 00 033 COVER FIXATION M8 FOR 62/55MM FRAMES