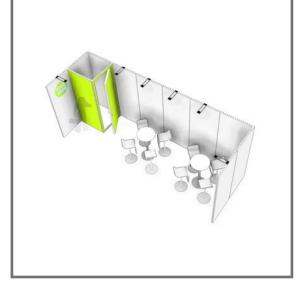

### KICKOFF EXTRA PACK

## KICKOFF DELUX PACK

The **Kickoff Packs** offer different possibilities to build your stand. Get inspired by the following combinations, which can be built entirely with the **Start** and **Extra Pack**.