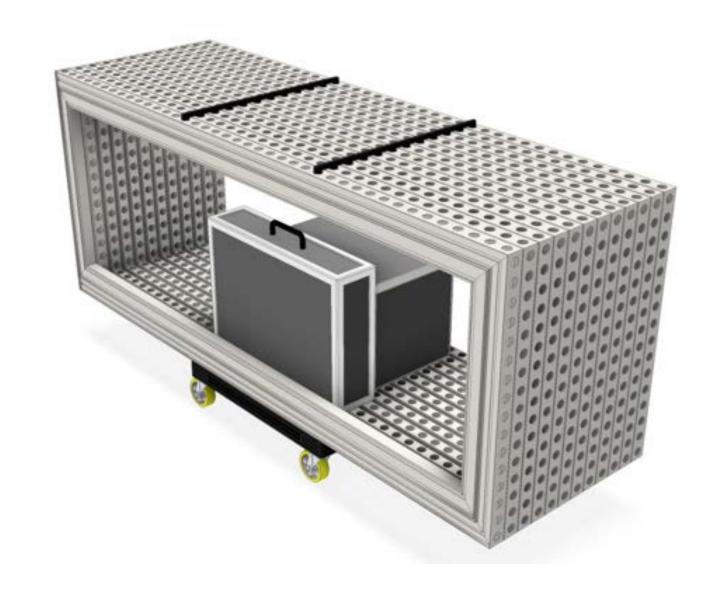

# Our LIGHTWEIGHT TROLLEY

can be used
to easily
transport our
Kickoff Packs.

Don't hesitate any longer and GET 10% OFF

of the gross price of our Kickoff Packs and trolley.

#### Our LIGHTWEIGHT TROLLEY

can be used
to easily
transport our
Kickoff Packs.

Don't hesitate any longer and GET 10% OFF

of the gross price of our Kickoff Packs and trolley.