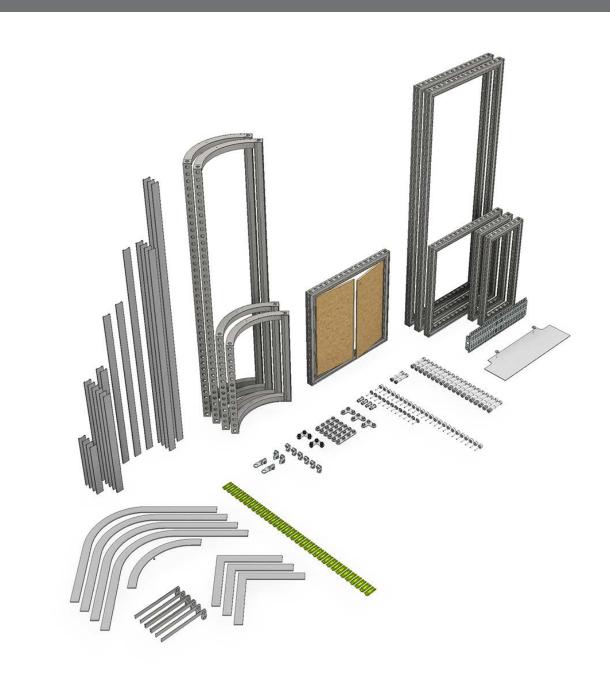

#### Kickoff Extra Pack

The KICKOFF EXTRA PACK includes curved frames, small frames, cover profiles, a base plate and a flat screen

bracket.

INFO

PACK

**SETUP** 

### Kickoff Extra Pack

includes
curved frames,
small frames,
cover profiles,
a base plate
and a flat screen
bracket.