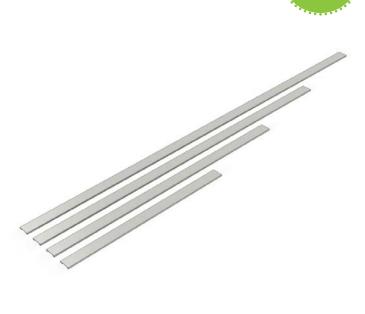

#### KICKOFF DELUX PACK

**COVER PROFILES** 

b62 COVER [0496MM] RAL

b62 COVER [1975MM] RAL

608 0992 D00 RAL

b62 COVER [0992MM] RAL

6 PCS

**COVER PROFILES** 

608 1488 D00 RAL

b62 COVER [1488MM] RAL

SETUP SALES