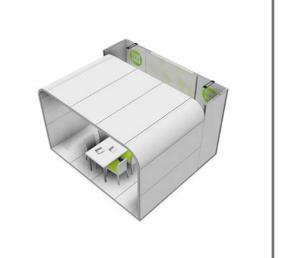

### Kickoff Delux Pack

includes
a set of frames
in different sizes,
one sideLED
lightbox
and flooring.

INFO

PACK

SETUP

### KICKOFF DELUX PACK

### KICKOFF DELUX PACK

INFO

PACK

SETUP