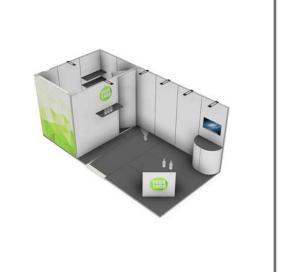

#### KICKOFF KICKOFF EXTRA PACK DELUX PACK

The Kickoff Packs offer different possibilities to build your stand. Get inspired by the following combinations, which can be built entirely with the Start Pack.

### DELUX PACK

The Kickoff Packs offer different possibilities to build your stand. Get inspired by the following combinations, which can be built entirely with the Start Pack.

INFO

PACK

SETUP

### DELUX PACK

The Kickoff Packs offer different possibilities to build your stand. Get inspired by the following combinations, which can be built entirely with the Start Pack.

INFO

PACK