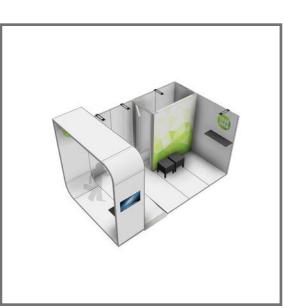

### KICKOFF DELUX PACK

The **Kickoff Packs** offer different possibilities to build your stand. Get inspired by the following combinations, which can be built entirely with the **Start** and **Extra Pack**.

## KICKOFF DELUX PACK

The **Kickoff Packs** offer different possibilities to build your stand. Get inspired by the following combinations, which can be built entirely with the **Start** and **Extra Pack**.

### DELUX PACK

The Kickoff Packs offer different possibilities to build your stand. Get inspired by the following combinations, which can be built entirely with the Start and Extra Pack.

INFO

PACK

SETUP