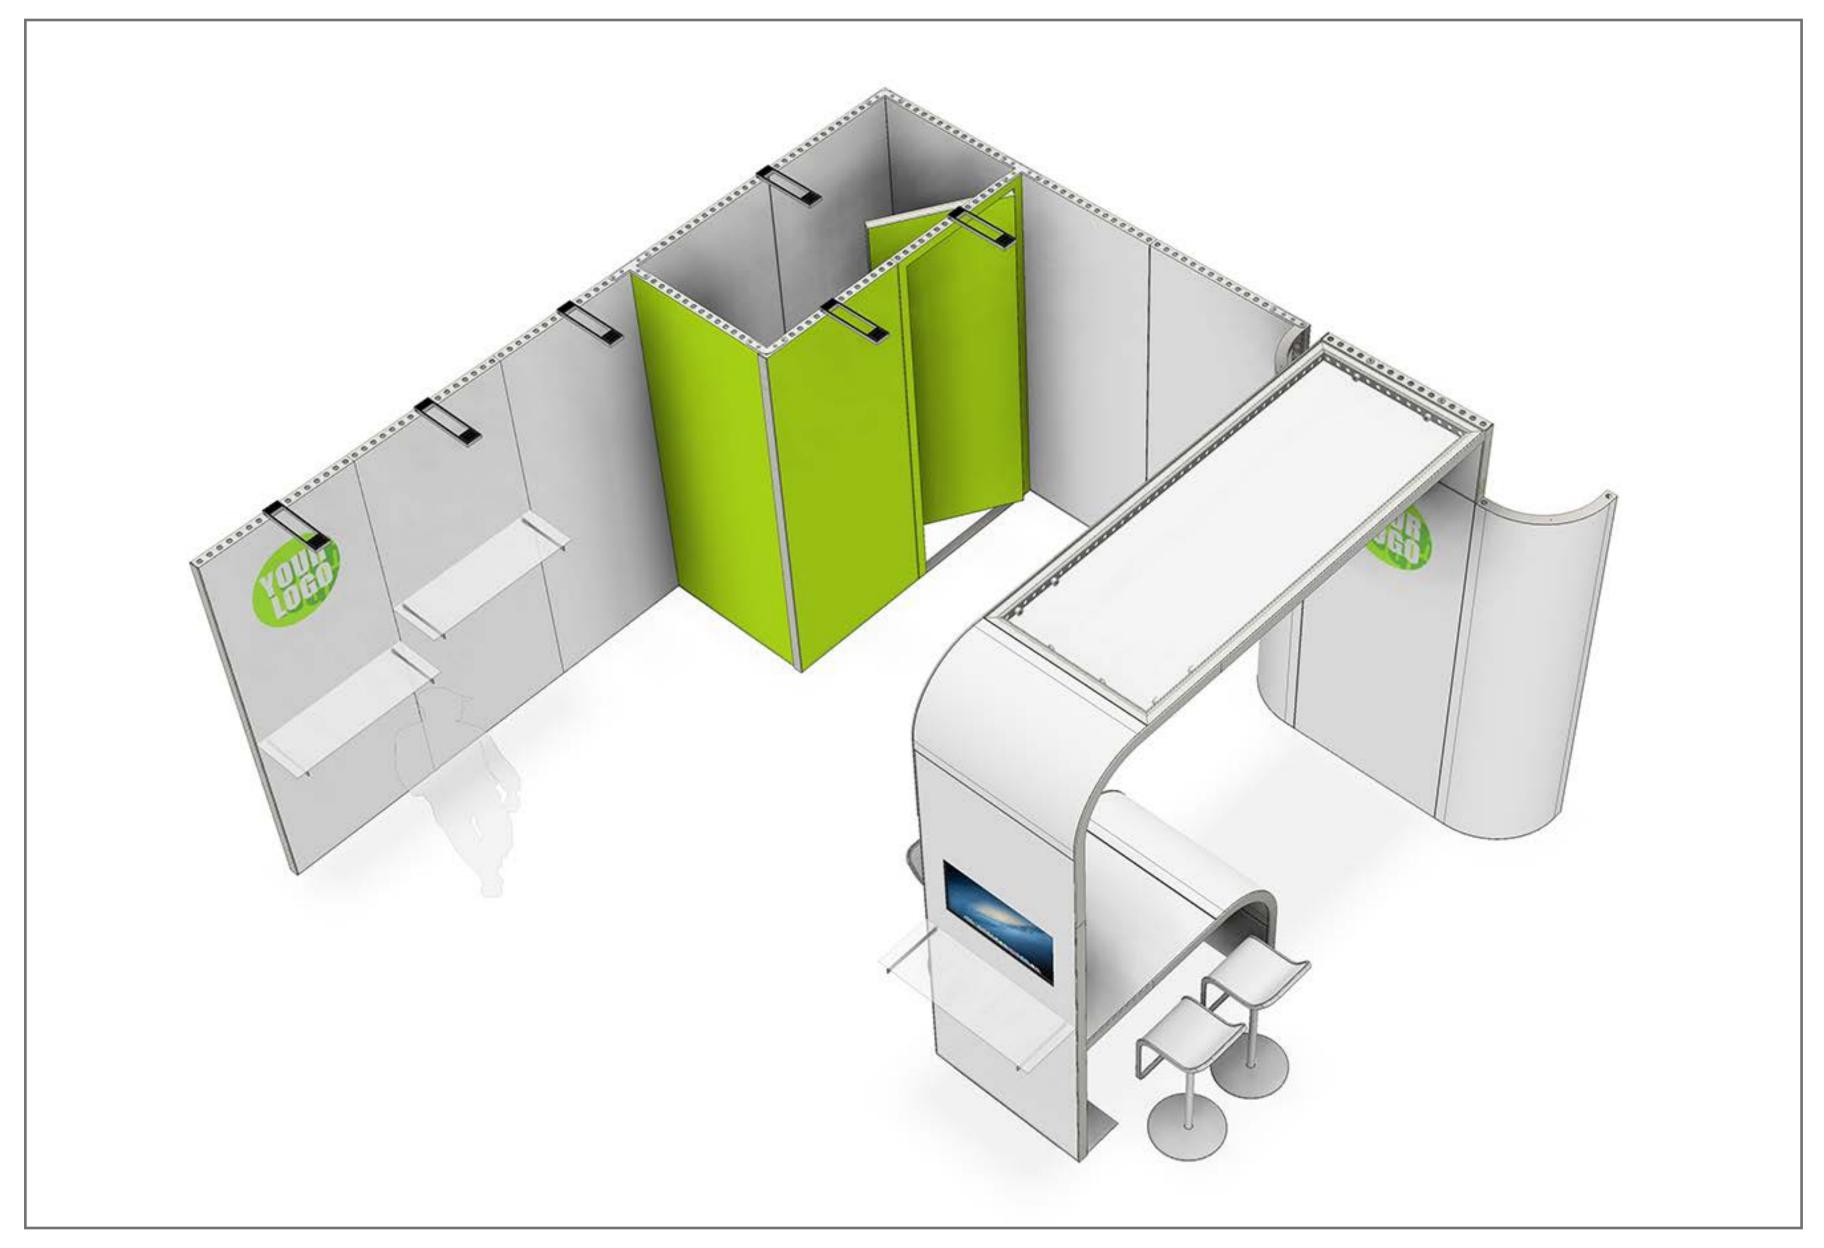

### DELUX PACK

The Kickoff Packs offer different possibilities to build your stand. Get inspired by the following combinations, which can be built entirely with the Start, Extra and Delux Pack.

INFO

PACK

#### KICKOFF KICKOFF EXTRA PACK

## DELUX PACK

The Kickoff Packs offer different possibilities to build your stand. Get inspired by the following combinations, which can be built entirely with the Start, Extra and Delux Pack.

INFO

PACK

SETUP