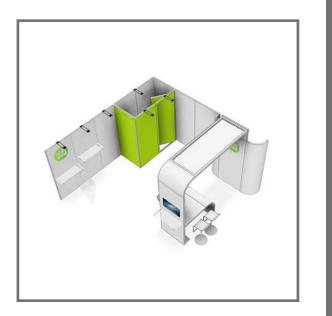

#### KICKOFF KICKOFF EXTRA PACK

## DELUX PACK

The Kickoff Packs offer different possibilities to build your stand. Get inspired by the following combinations, which can be built entirely with the Start, Extra and Delux Pack.

INFO

SETUP