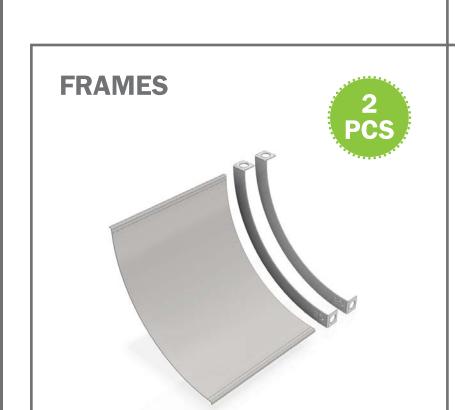

#### Kickoff Extra Pack

The KICKOFF EXTRA PACK includes curved frames, small frames, cover profiles, a base plate and a flat screen

bracket.

INFO

PACK

**SETUP** 