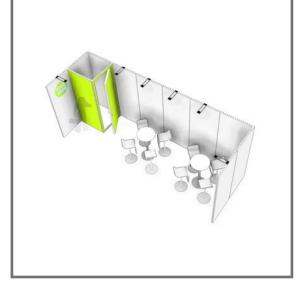

### KICKOFF EXTRA PACK

### KICKOFF DELUX PACK

The **Kickoff Packs** offer different possibilities to build your stand. Get inspired by the following combinations, which can be built entirely with the **Start** and **Extra Pack**.