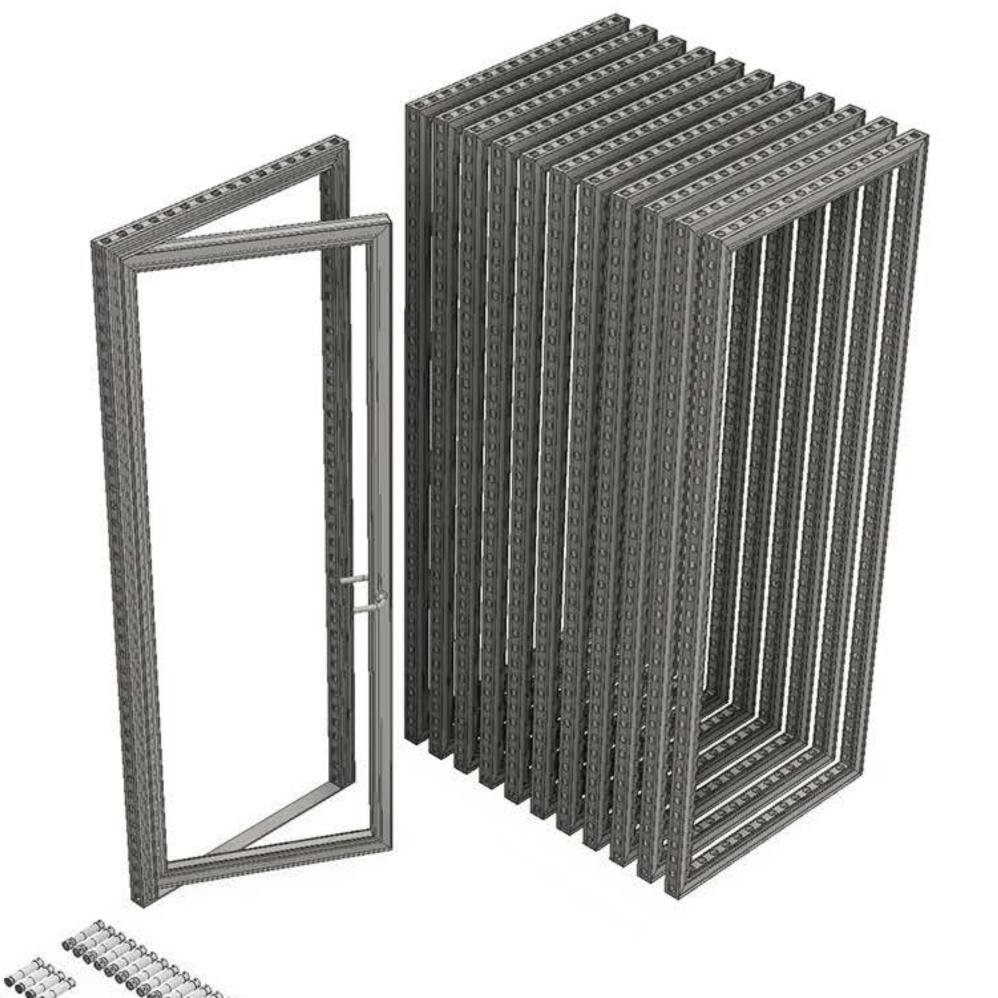

#### **Kickoff Start Pack**

The KICKOFF START PACK includes straight frames, a pivot door, SAM lights and a basic set of connectors.

INFO

PACK

SETUP

4 PCS

### Kickoff Start Pack

includes
straight frames,
a pivot door,
SAM lights and
a basic set of
connectors.