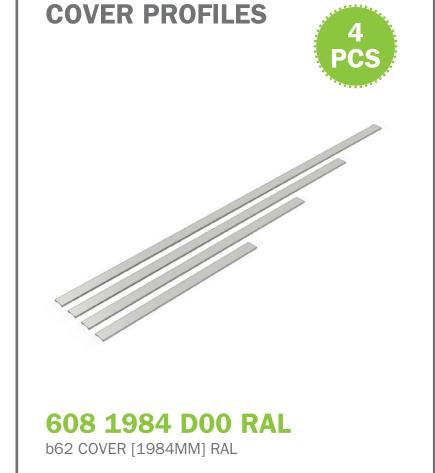

608 1488 D00 RAL b62 COVER [1488MM] RAL

608 1550 D00 RAL b62 COVER [1550MM] RAL

901 2049 08 24 ECO MANUAL M24 PIN CONNECTOR FOR LS124 / 186 D30

**CONNECTORS** 

901 00 033 COVER FIXATION M8 FOR 62/55MM FRAMES