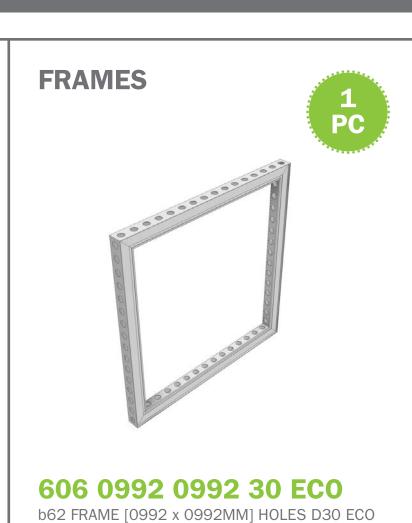

#### KICKOFF EXTRA PACK

#### KICKOFF DELUX PACK

**BACK TO OVERVIEW** 

606 0992 2480 30 ECO b62 FRAME [0992 x 2480MM] HOLES D30 ECO

606 0496 1984 30 ECO b62 FRAME [0992 x 0992MM] HOLES D30 ECO

**COVER PROFILES** 

606 0992 1984 ECO b62 FRAME [0992 x 1984MM] HOLES D30 ECO