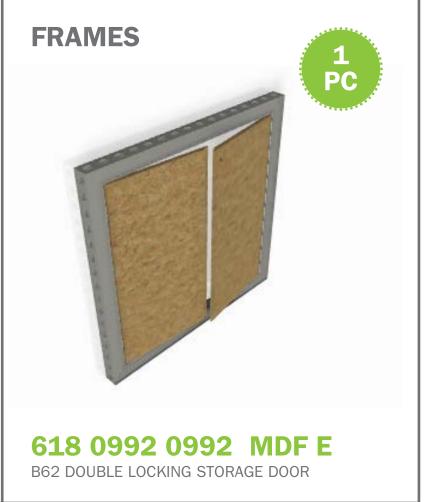

#### Kickoff Extra Pack

The KICKOFF EXTRA PACK includes curved frames, small frames, cover profiles, a base plate and a flat screen

bracket.

INFO

PACK

**SETUP** 