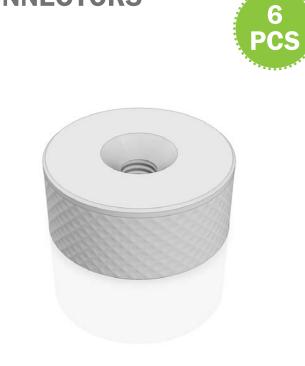

608 688 0496 RAL COVER FOR b62 CURVED FRAME 688 0496 ++++ RAL

2 PCS

**CONNECTORS** 

2 PCS

CONNECTORS

901 00 030 b62 / DMK COVER CLIP

901 10 15 b62 SEMI BASE PLATE [0310 x 0310MM] GREY -INCL b62/DMK CONNECTORS