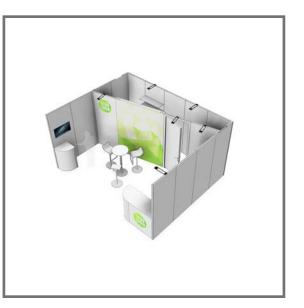

### KICKOFF EXTRA PACK

### KICKOFF DELUX PACK

The **Kickoff Packs** offer different possibilities to build your stand. Get inspired by the following combinations, which can be built entirely with the **Start** and **Extra Pack**.