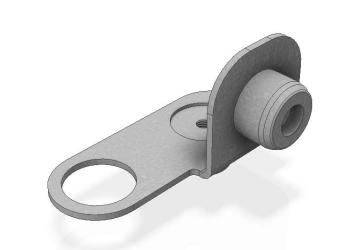

608 688 0496 RAL COVER FOR b62 CURVED FRAME 688 0496 ++++ RAL

2 PCS

**CONNECTORS** 

2 PCS

CONNECTORS

901 00 030 b62 / DMK COVER CLIP

901 10 15 b62 SEMI BASE PLATE [0310 x 0310MM] GREY -INCL b62/DMK CONNECTORS