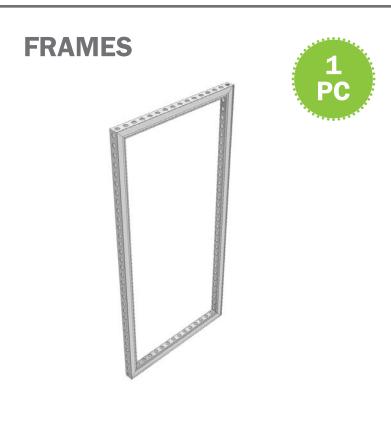

#### KICKOFF DELUX PACK

**BACK TO OVERVIEW** 

606 0992 2480 30 ECO b62 FRAME [0992 x 2480MM] HOLES D30 ECO

606 0496 1984 30 ECO b62 FRAME [0992 x 0992MM] HOLES D30 ECO

**COVER PROFILES** 

606 0992 1984 ECO b62 FRAME [0992 x 1984MM] HOLES D30 ECO