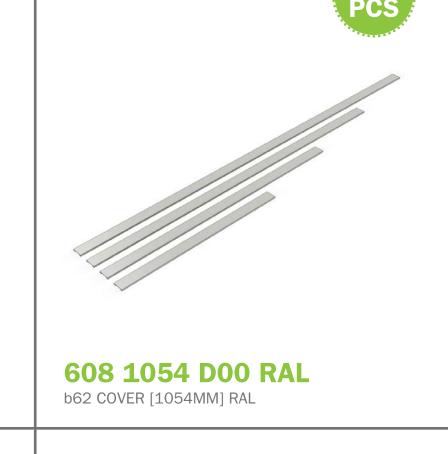

#### KICKOFF DELUX PACK

**COVER PROFILES** 

b62 COVER [0496MM] RAL

b62 COVER [1975MM] RAL

608 0992 D00 RAL

b62 COVER [0992MM] RAL

6 PCS

**COVER PROFILES** 