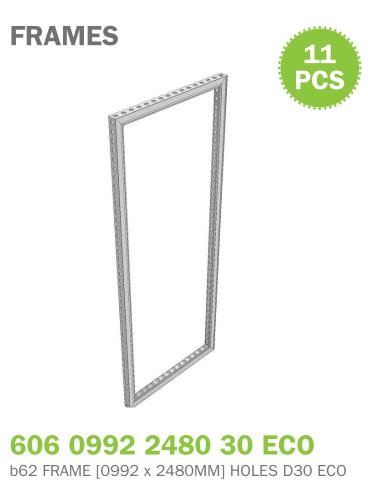

#### KICKOFF DELUX PACK

**BACK TO OVERVIEW** 

606 0992 2480 30 ECO b62 FRAME [0992 x 2480MM] HOLES D30 ECO

606 0496 1984 30 ECO b62 FRAME [0992 x 0992MM] HOLES D30 ECO

**COVER PROFILES** 

606 0992 1984 ECO b62 FRAME [0992 x 1984MM] HOLES D30 ECO