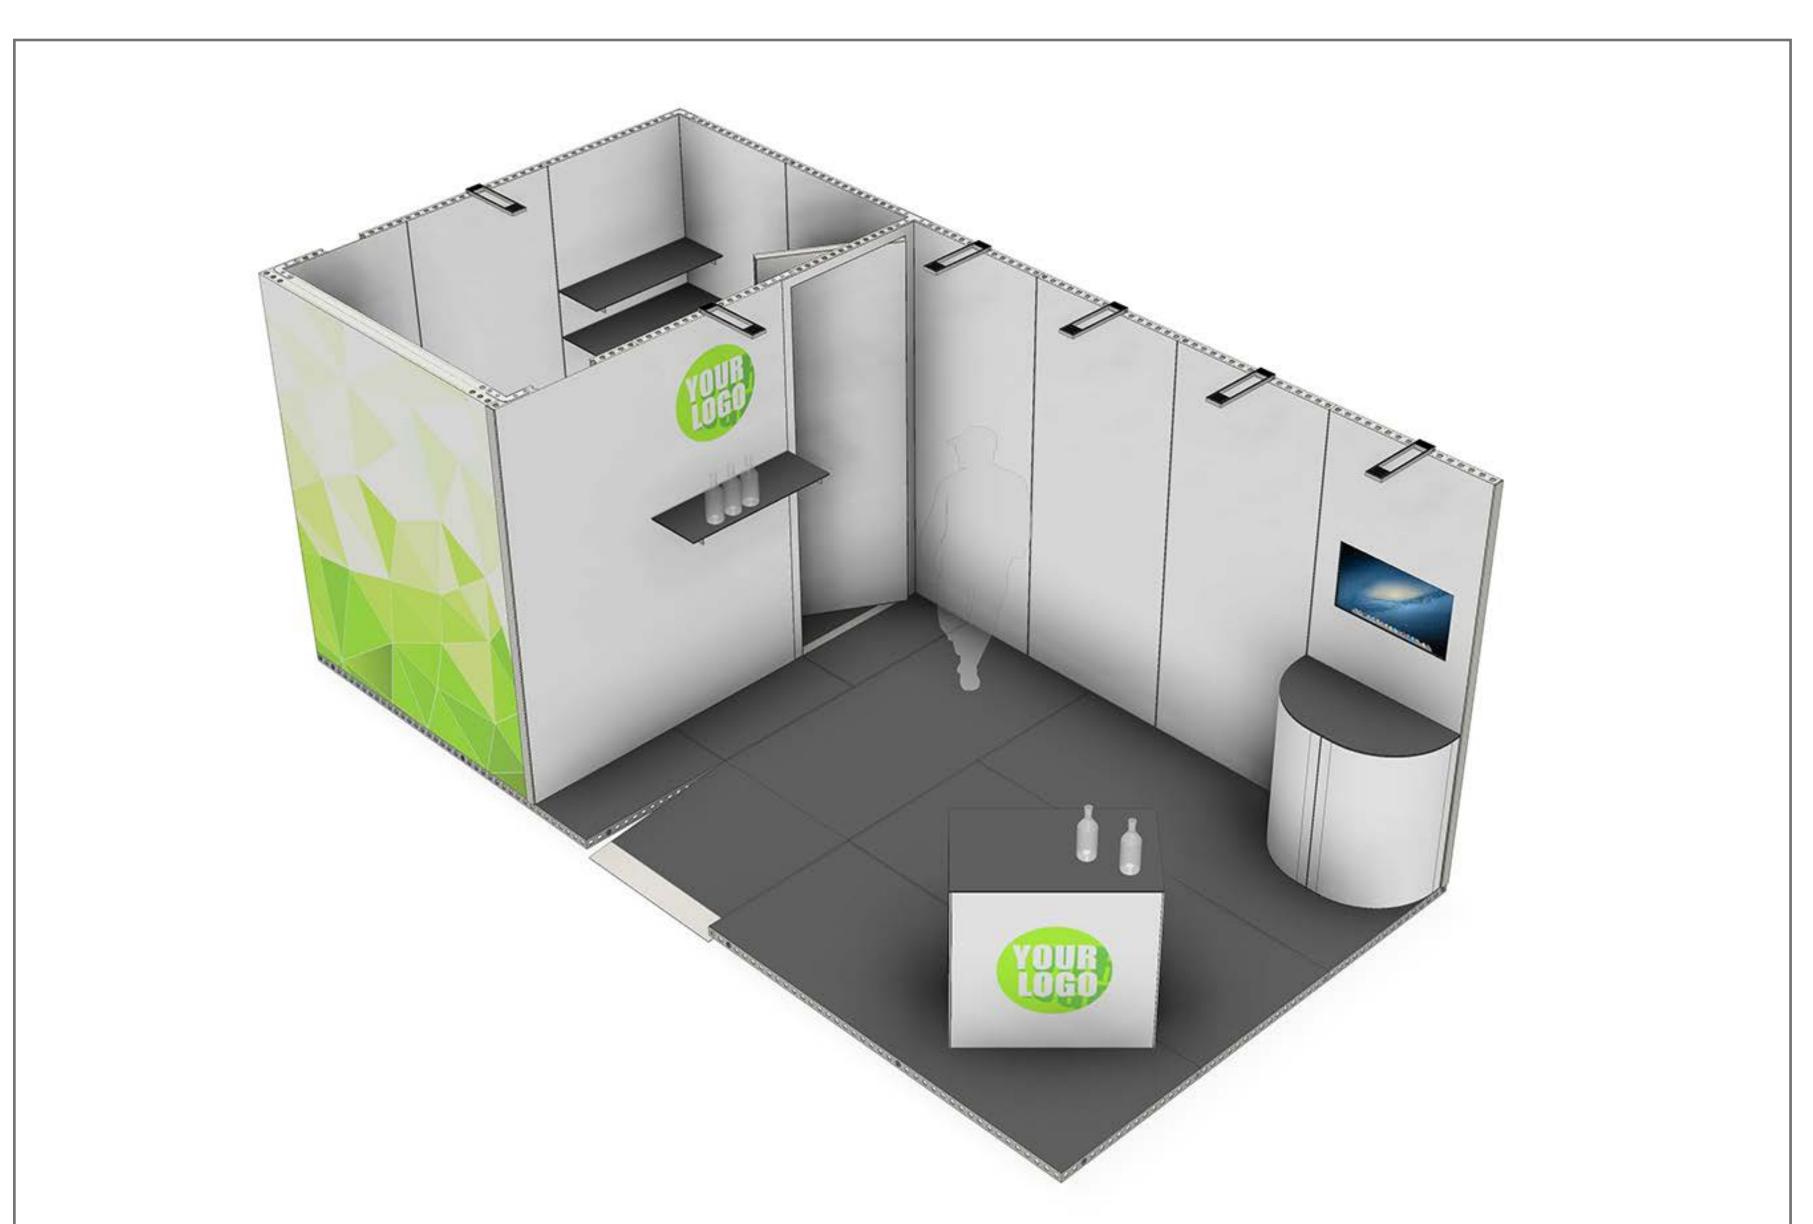

#### KICKOFF KICKOFF EXTRA PACK

### DELUX PACK

The Kickoff Packs offer different possibilities to build your stand. Get inspired by the following combinations, which can be built entirely with the Start, Extra and Delux Pack.

INFO

PACK