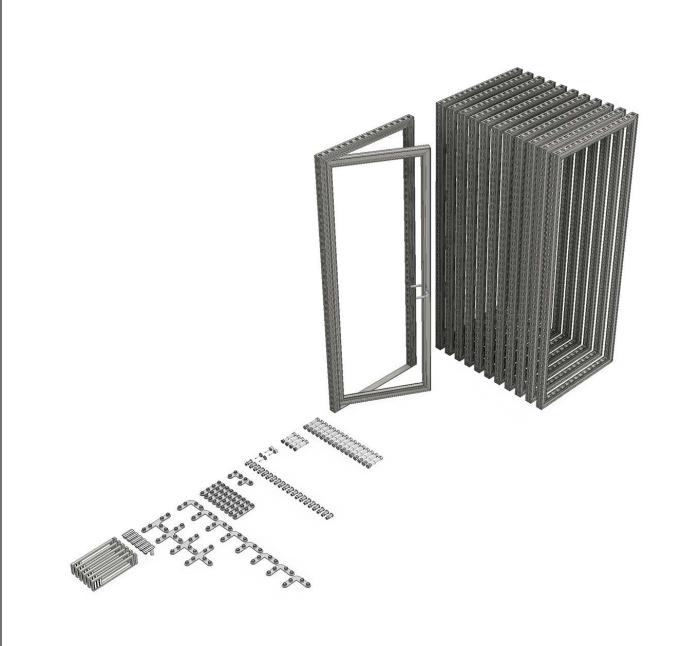

#### **Kickoff Start Pack**

The KICKOFF START PACK includes straight frames, a pivot door, SAM lights and a basic set of connectors.

INFO

PACK

SETUP

4 PCS

### Kickoff Start Pack

includes
straight frames,
a pivot door,
SAM lights and
a basic set of
connectors.