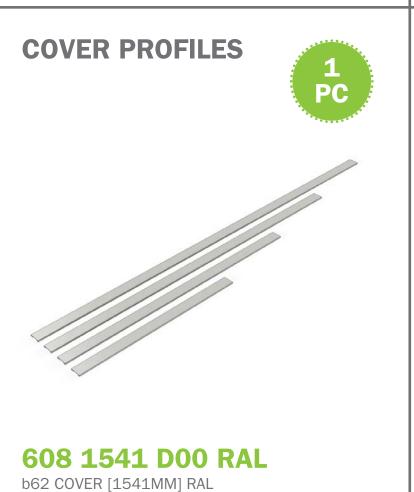

608 1488 D00 RAL b62 COVER [1488MM] RAL

608 1550 D00 RAL b62 COVER [1550MM] RAL

901 2049 08 24 ECO MANUAL M24 PIN CONNECTOR FOR LS124 / 186 D30

**CONNECTORS** 

901 00 033 COVER FIXATION M8 FOR 62/55MM FRAMES