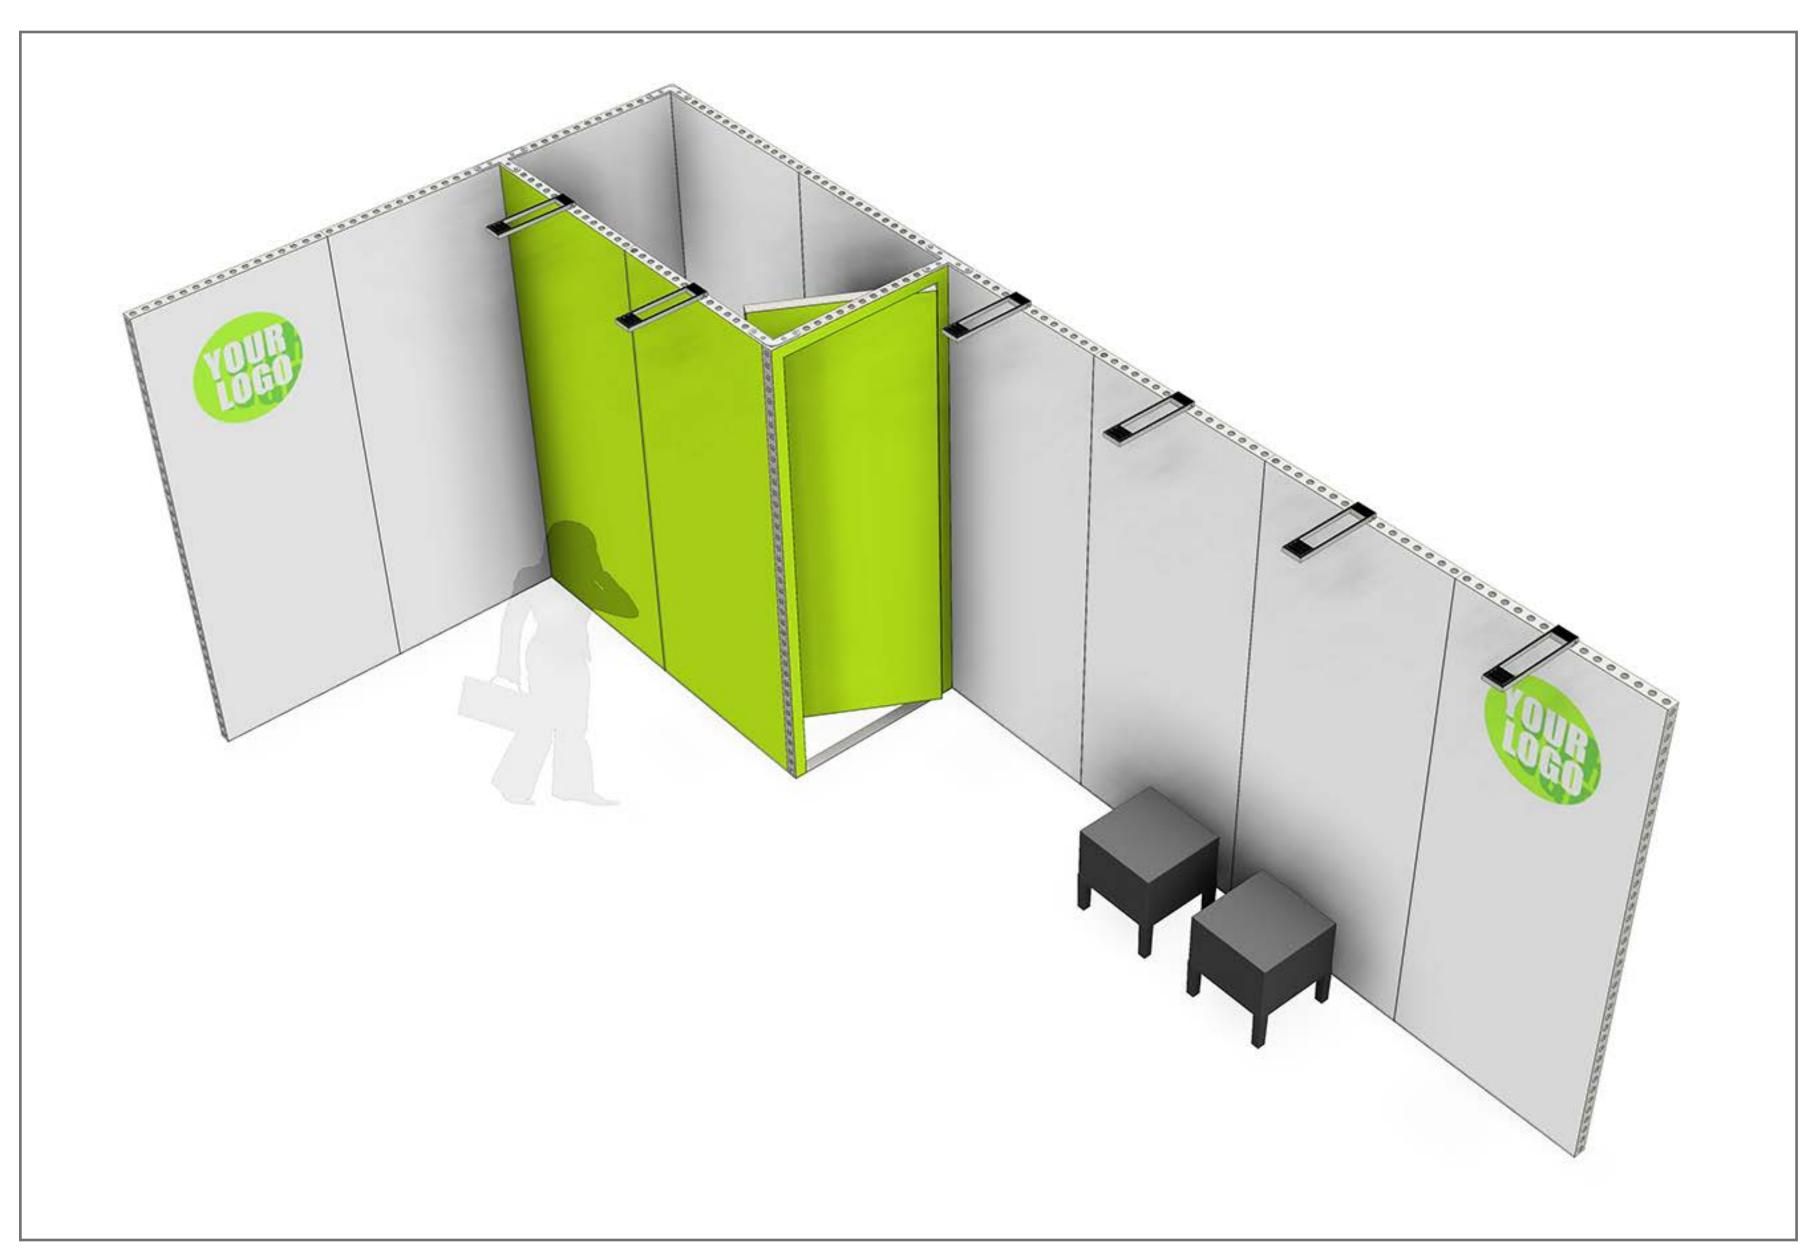

### KICKOFF DELUX PACK

The **Kickoff Packs** offer different possibilities to build your stand. Get inspired by the following combinations, which can be built entirely with the **Start** and **Extra Pack**.

## KICKOFF DELUX PACK

The **Kickoff Packs** offer different possibilities to build your stand. Get inspired by the following combinations, which can be built entirely with the **Start** and **Extra Pack**.

### DELUX PACK

The Kickoff Packs offer different possibilities to build your stand. Get inspired by the following combinations, which can be built entirely with the Start and Extra Pack.

INFO

PACK

SETUP