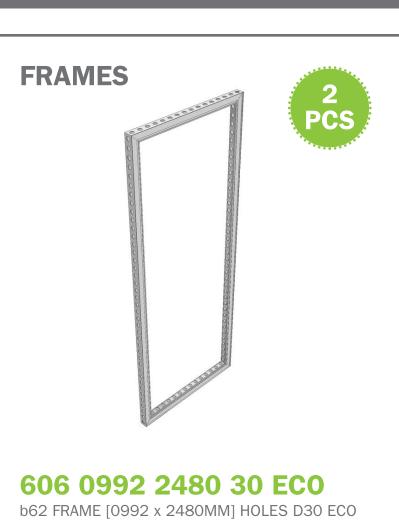

#### KICKOFF DELUX PACK

**BACK TO OVERVIEW** 

606 0992 2480 30 ECO b62 FRAME [0992 x 2480MM] HOLES D30 ECO

606 0496 1984 30 ECO b62 FRAME [0992 x 0992MM] HOLES D30 ECO

**COVER PROFILES** 

606 0992 1984 ECO b62 FRAME [0992 x 1984MM] HOLES D30 ECO