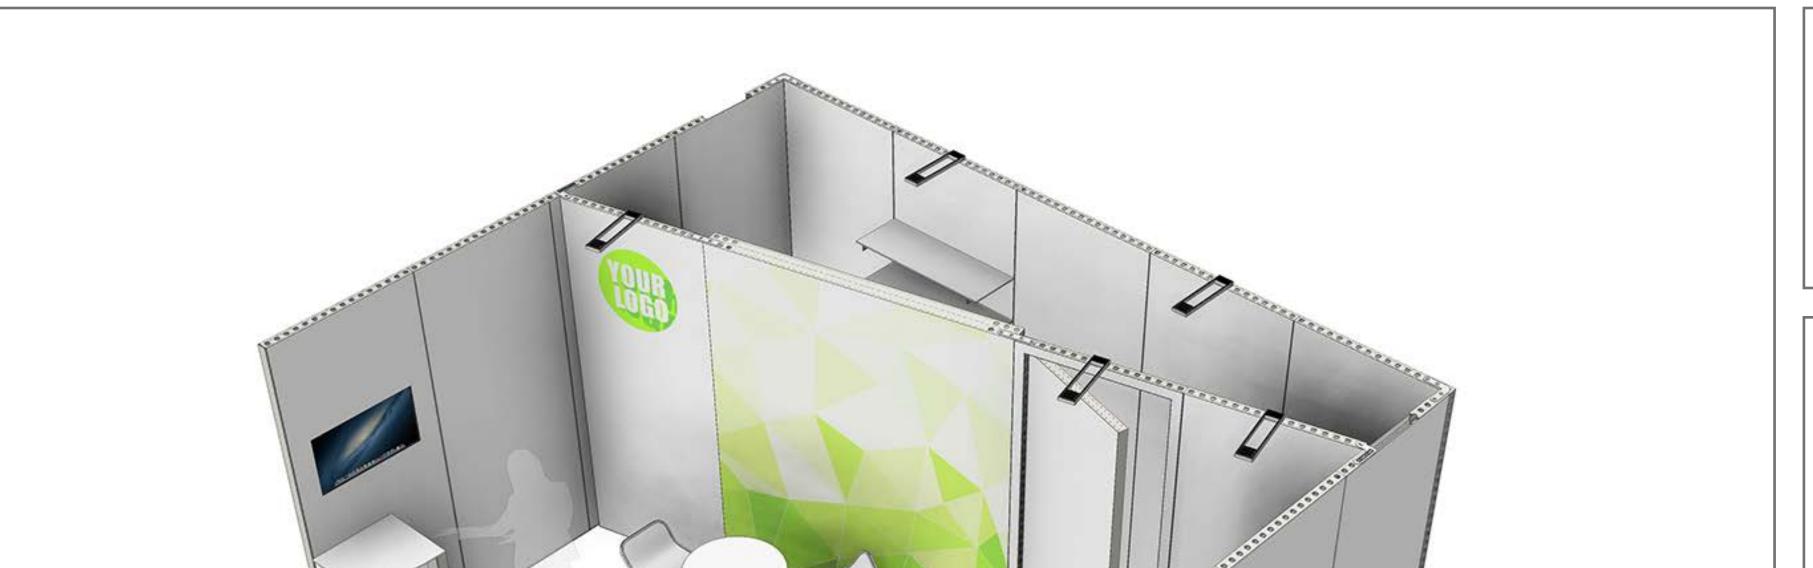

#### Kickoff Extra Pack

The KICKOFF EXTRA PACK includes curved frames, small frames, cover profiles, a base plate and a flat screen

bracket.

INFO

PACK

**SETUP** 

### Kickoff Extra Pack

includes
curved frames,
small frames,
cover profiles,
a base plate
and a flat screen
bracket.