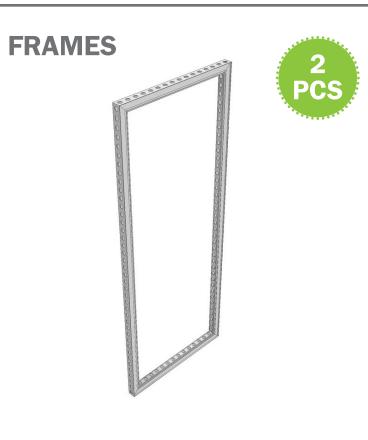

#### KICKOFF DELUX PACK

**BACK TO OVERVIEW** 

606 0992 2480 30 ECO b62 FRAME [0992 x 2480MM] HOLES D30 ECO

606 0496 1984 30 ECO b62 FRAME [0992 x 0992MM] HOLES D30 ECO

**COVER PROFILES** 

606 0992 1984 ECO b62 FRAME [0992 x 1984MM] HOLES D30 ECO