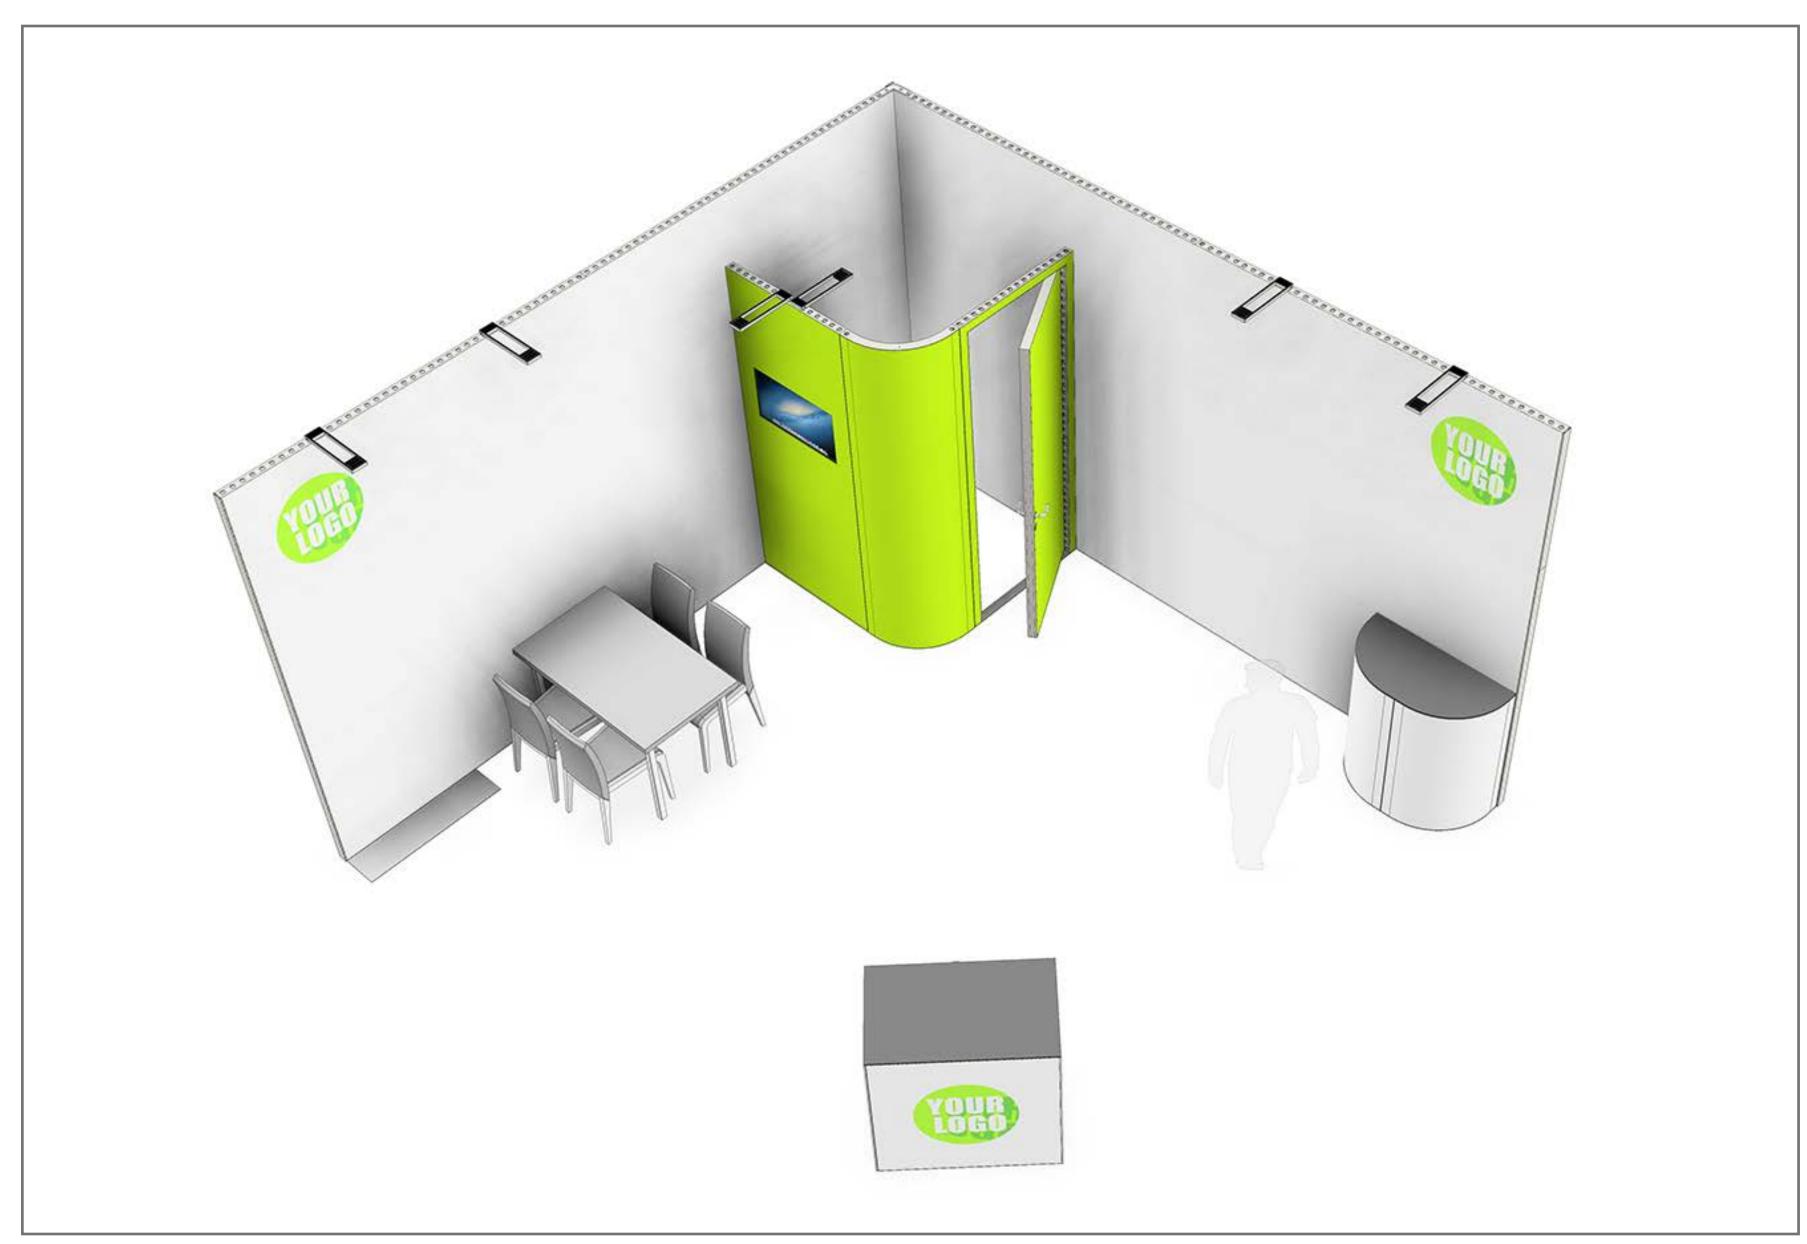

### KICKOFF EXTRA PACK

### KICKOFF DELUX PACK

The **Kickoff Packs** offer different possibilities to build your stand. Get inspired by the following combinations, which can be built entirely with the **Start** and **Extra Pack**.

INFO

PACK

SETUP