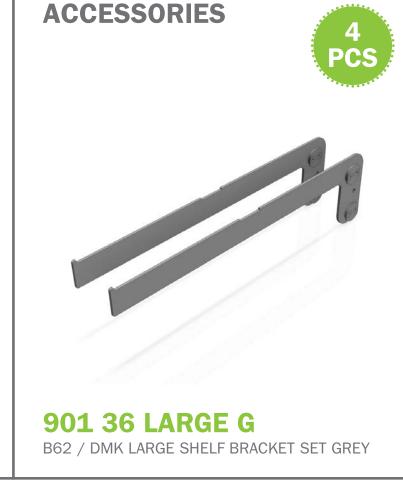

#### KICKOFF DELUX PACK

**COVER PROFILES** 

b62 COVER [0496MM] RAL

b62 COVER [1975MM] RAL

608 0992 D00 RAL

b62 COVER [0992MM] RAL

6 PCS

**COVER PROFILES** 