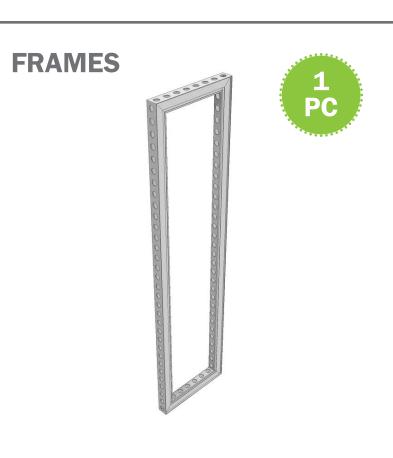

#### KICKOFF DELUX PACK

**BACK TO OVERVIEW** 

606 0992 2480 30 ECO b62 FRAME [0992 x 2480MM] HOLES D30 ECO

606 0496 1984 30 ECO b62 FRAME [0992 x 0992MM] HOLES D30 ECO

**COVER PROFILES** 

606 0992 1984 ECO b62 FRAME [0992 x 1984MM] HOLES D30 ECO