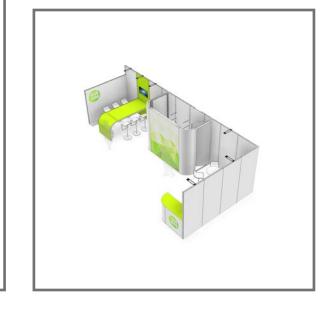

### DELUX PACK

The Kickoff Packs offer different possibilities to build your stand. Get inspired by the following combinations, which can be built entirely with the Start, Extra and Delux Pack.

INFO

PACK

## DELUX PACK

The Kickoff Packs offer different possibilities to build your stand. Get inspired by the following combinations, which can be built entirely with the Start, Extra and Delux Pack.

INFO

PACK

SETUP

## DELUX PACK

The Kickoff Packs offer different possibilities to build your stand. Get inspired by the following combinations, which can be built entirely with the Start, Extra and Delux Pack.

INFO

SETUP