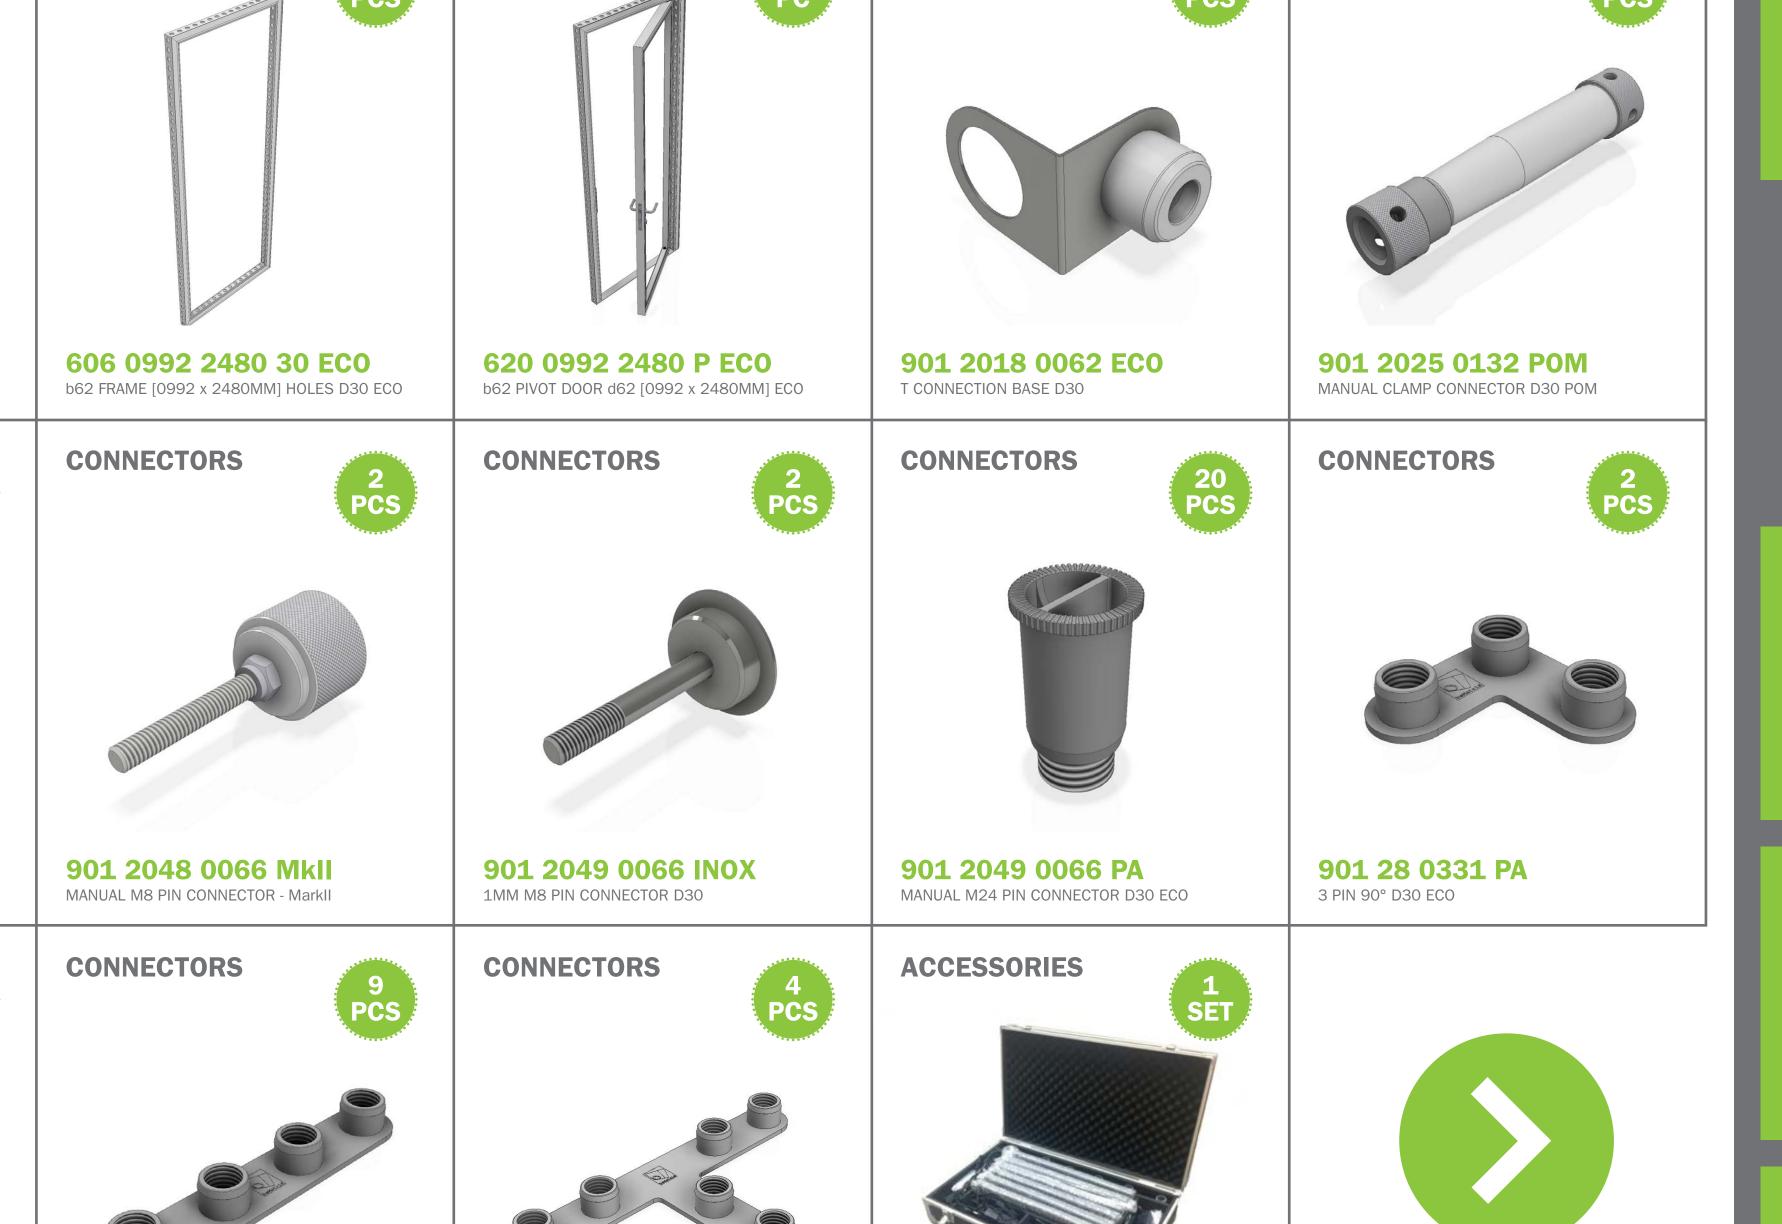

#### KICKOFF EXTRA PACK

#### KICKOFF DELUX PACK

**BACK TO OVERVIEW** 

606 0992 2480 30 ECO b62 FRAME [0992 x 2480MM] HOLES D30 ECO

606 0496 1984 30 ECO b62 FRAME [0992 x 0992MM] HOLES D30 ECO

**COVER PROFILES** 

606 0992 1984 ECO b62 FRAME [0992 x 1984MM] HOLES D30 ECO

2 PCS

4 PCS

**COVER PROFILES** 

611 911 2480 ECO b62 ADJUSATBLE FRAME [W=0558->0930MM] [H=2480MM] ECO

CONNECTORS

**688 0496 SUPPORT SET** b62 CURVED FRAME 90° SUPPORT SET [W=436MM] GALVA

786 1984 2480 3X RAL LIGHTSCREEN 186D SIDELIT LIGHTBOX [1984 x 2480MM] RAL

608 1488 D00 RAL b62 COVER [1488MM] RAL

608 1550 D00 RAL b62 COVER [1550MM] RAL

901 2049 08 24 ECO MANUAL M24 PIN CONNECTOR FOR LS124 / 186 D30

**CONNECTORS** 

901 00 033 COVER FIXATION M8 FOR 62/55MM FRAMES

13 PCS

901 2025 0132 POM MANUAL CLAMP CONNECTOR D30 POM

CONNECTORS

6 PCS

901 2041 0060 ECO MANUAL DOOR CLAMP CONNECTOR D30

CONNECTORS

901 2048 0066 MkII MANUAL M8 PIN CONNECTOR - MarkII

INFO