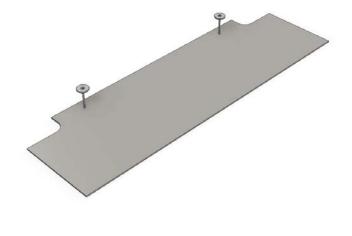

#### KICKOFF DELUX PACK

**BACK TO OVERVIEW** 

606 0992 2480 30 ECO b62 FRAME [0992 x 2480MM] HOLES D30 ECO

606 0496 1984 30 ECO b62 FRAME [0992 x 0992MM] HOLES D30 ECO

**COVER PROFILES** 

606 0992 1984 ECO b62 FRAME [0992 x 1984MM] HOLES D30 ECO