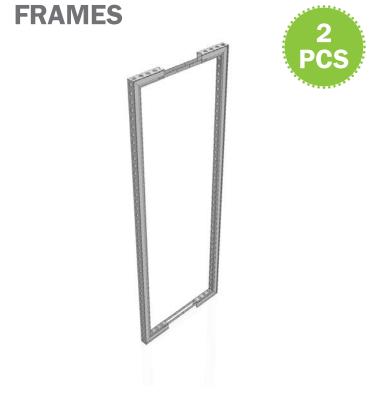

#### KICKOFF DELUX PACK

**BACK TO OVERVIEW** 

606 0992 2480 30 ECO b62 FRAME [0992 x 2480MM] HOLES D30 ECO

606 0496 1984 30 ECO b62 FRAME [0992 x 0992MM] HOLES D30 ECO

**COVER PROFILES** 

606 0992 1984 ECO b62 FRAME [0992 x 1984MM] HOLES D30 ECO