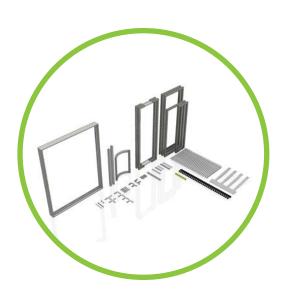

#### **Kickoff Start Pack**

The KICKOFF START PACK includes straight frames, a pivot door, SAM lights and a basic set of connectors.

INFO

PACK

SETUP

4 PCS