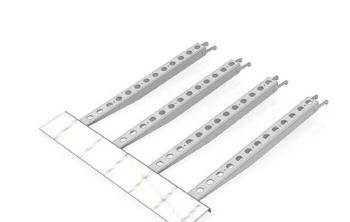

#### KICKOFF DELUX PACK

**BACK TO OVERVIEW** 

606 0992 2480 30 ECO b62 FRAME [0992 x 2480MM] HOLES D30 ECO

606 0496 1984 30 ECO b62 FRAME [0992 x 0992MM] HOLES D30 ECO

**COVER PROFILES** 

606 0992 1984 ECO b62 FRAME [0992 x 1984MM] HOLES D30 ECO

2 PCS

4 PCS

**COVER PROFILES** 

611 911 2480 ECO b62 ADJUSATBLE FRAME [W=0558->0930MM] [H=2480MM] ECO

CONNECTORS

**688 0496 SUPPORT SET** b62 CURVED FRAME 90° SUPPORT SET [W=436MM] GALVA

786 1984 2480 3X RAL LIGHTSCREEN 186D SIDELIT LIGHTBOX [1984 x 2480MM] RAL