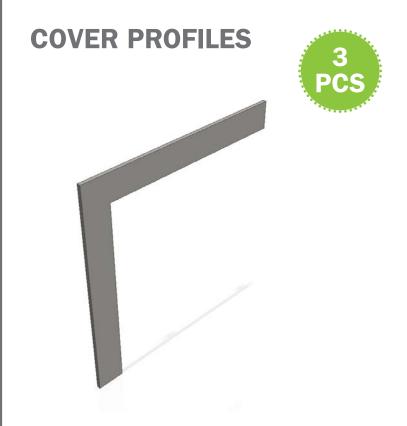

608 688 0496 RAL COVER FOR b62 CURVED FRAME 688 0496 ++++ RAL

2 PCS

**CONNECTORS** 

2 PCS

CONNECTORS

901 00 030 b62 / DMK COVER CLIP

901 10 15 b62 SEMI BASE PLATE [0310 x 0310MM] GREY -INCL b62/DMK CONNECTORS