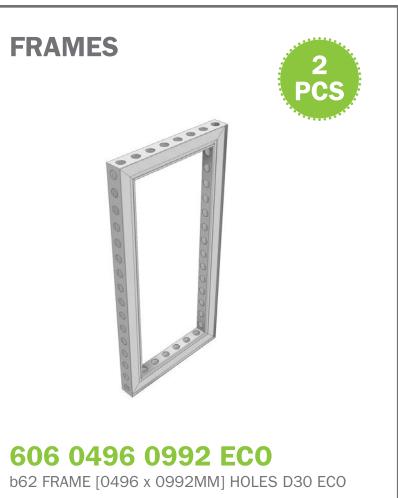

#### KICKOFF DELUX PACK

**BACK TO OVERVIEW** 

606 0992 2480 30 ECO b62 FRAME [0992 x 2480MM] HOLES D30 ECO

606 0496 1984 30 ECO b62 FRAME [0992 x 0992MM] HOLES D30 ECO

**COVER PROFILES** 

606 0992 1984 ECO b62 FRAME [0992 x 1984MM] HOLES D30 ECO

2 PCS

4 PCS

**COVER PROFILES** 

611 911 2480 ECO b62 ADJUSATBLE FRAME [W=0558->0930MM] [H=2480MM] ECO

CONNECTORS

**688 0496 SUPPORT SET** b62 CURVED FRAME 90° SUPPORT SET [W=436MM] GALVA

786 1984 2480 3X RAL LIGHTSCREEN 186D SIDELIT LIGHTBOX [1984 x 2480MM] RAL