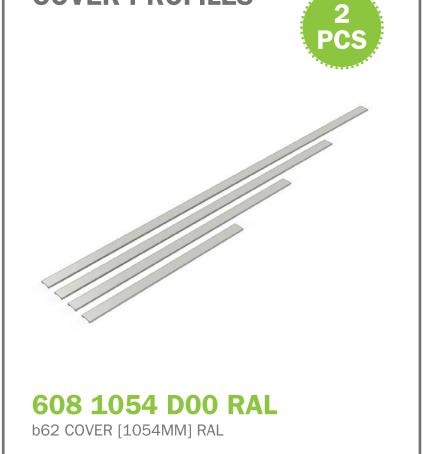

#### KICKOFF DELUX PACK

**COVER PROFILES** 

b62 COVER [0496MM] RAL

b62 COVER [1975MM] RAL

608 0992 D00 RAL

b62 COVER [0992MM] RAL

6 PCS

**COVER PROFILES** 