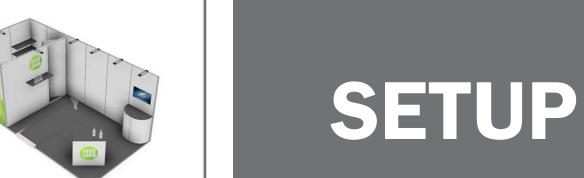

#### Kickoff Extra Pack

The KICKOFF EXTRA PACK includes curved frames, small frames, cover profiles, a base plate and a flat screen

bracket.

INFO

PACK

**SETUP** 

#### KICKOFF EXTRA PACK

#### KICKOFF DELUX PACK

**COVER PROFILES** 

b62 COVER [0496MM] RAL

b62 COVER [1975MM] RAL

608 0992 D00 RAL

b62 COVER [0992MM] RAL

6 PCS

**COVER PROFILES** 