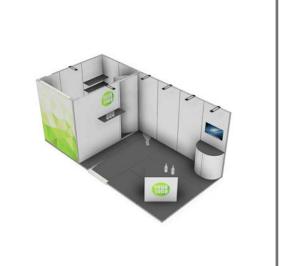

#### Kickoff Extra Pack

The KICKOFF EXTRA PACK includes curved frames, small frames, cover profiles, a base plate and a flat screen

bracket.

INFO

PACK

**SETUP** 

### Kickoff Extra Pack

includes
curved frames,
small frames,
cover profiles,
a base plate
and a flat screen
bracket.