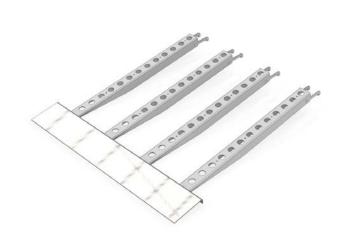

#### KICKOFF DELUX PACK

**BACK TO OVERVIEW** 

606 0992 2480 30 ECO b62 FRAME [0992 x 2480MM] HOLES D30 ECO

606 0496 1984 30 ECO b62 FRAME [0992 x 0992MM] HOLES D30 ECO

**COVER PROFILES** 

606 0992 1984 ECO b62 FRAME [0992 x 1984MM] HOLES D30 ECO

2 PCS

4 PCS

**COVER PROFILES** 

611 911 2480 ECO b62 ADJUSATBLE FRAME [W=0558->0930MM] [H=2480MM] ECO

CONNECTORS

**688 0496 SUPPORT SET** b62 CURVED FRAME 90° SUPPORT SET [W=436MM] GALVA

786 1984 2480 3X RAL LIGHTSCREEN 186D SIDELIT LIGHTBOX [1984 x 2480MM] RAL