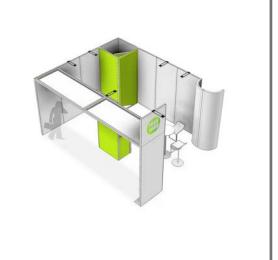

### KICKOFF DELUX PACK

The **Kickoff Packs** offer different possibilities to build your stand. Get inspired by the following combinations, which can be built entirely with the **Start** and **Extra Pack**.

### KICKOFF EXTRA PACK