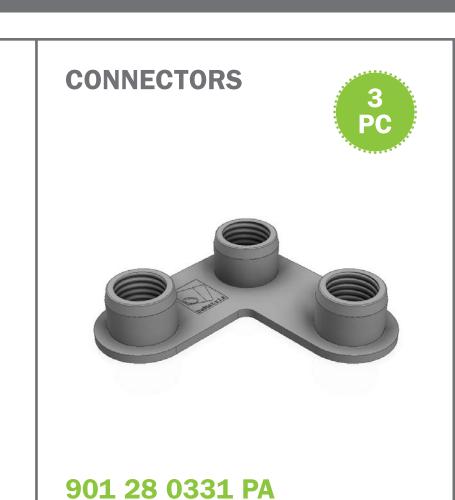

608 688 0496 RAL COVER FOR b62 CURVED FRAME 688 0496 ++++ RAL

2 PCS

**CONNECTORS** 

2 PCS

CONNECTORS

901 00 030 b62 / DMK COVER CLIP

901 10 15 b62 SEMI BASE PLATE [0310 x 0310MM] GREY -INCL b62/DMK CONNECTORS