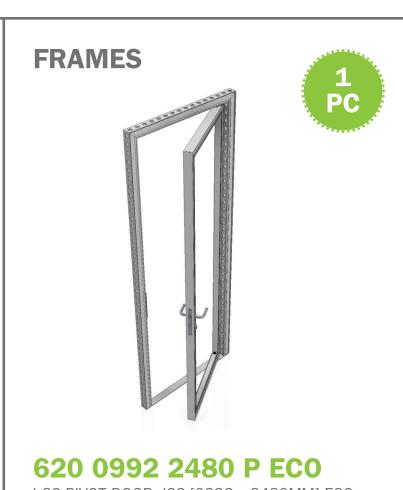

#### **Kickoff Start Pack**

The KICKOFF START PACK includes straight frames, a pivot door, SAM lights and a basic set of connectors.

INFO

PACK

SETUP

4 PCS