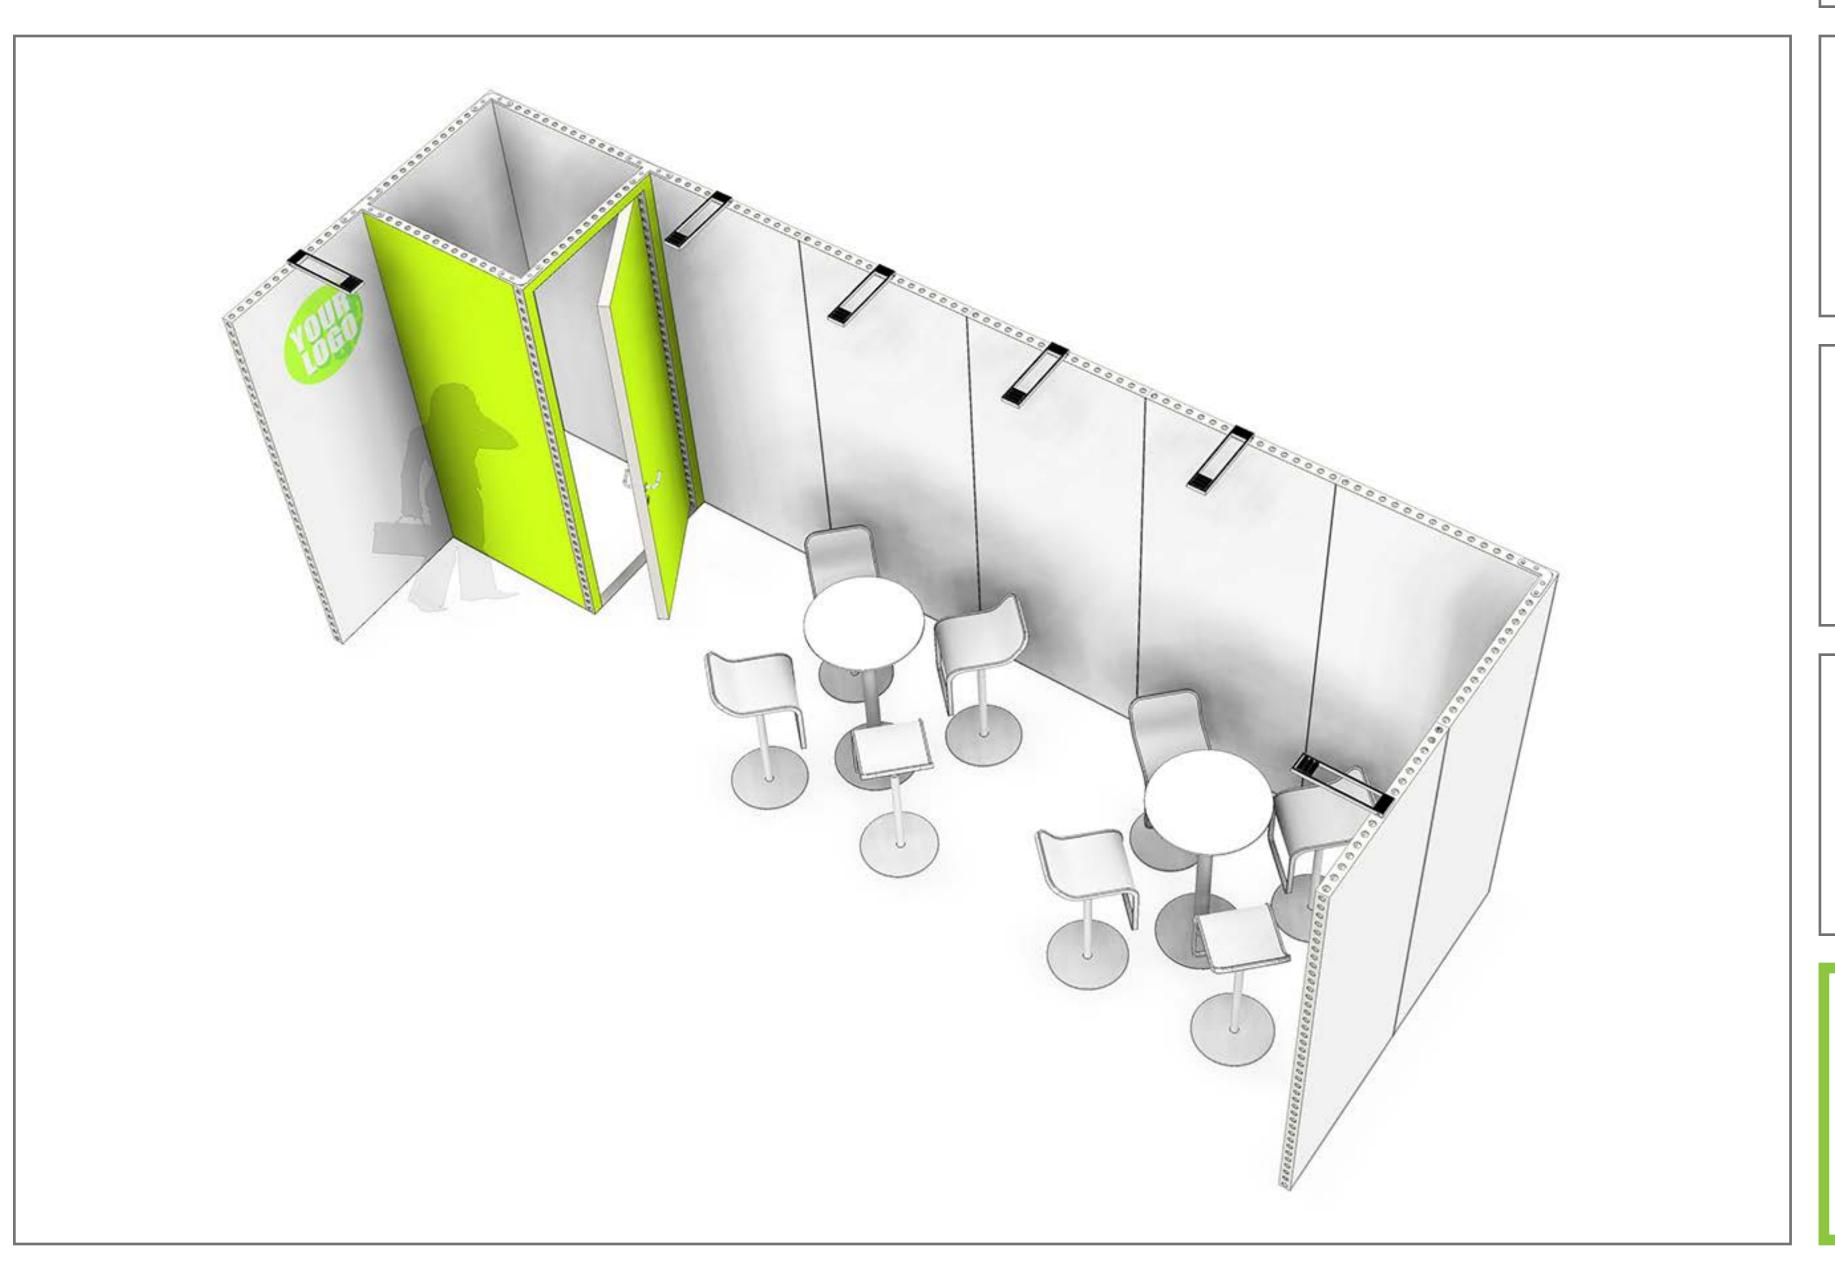

### KICKOFF EXTRA PACK

### KICKOFF DELUX PACK

The **Kickoff Packs** offer different possibilities to build your stand. Get inspired by the following combinations, which can be built entirely with the **Start** and **Extra Pack**.