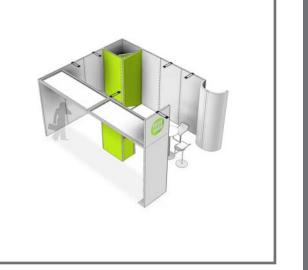

#### KICKOFF KICKOFF EXTRA PACK

### DELUX PACK

The Kickoff Packs offer different possibilities to build your stand. Get inspired by the following combinations, which can be built entirely with the Start, Extra and Delux Pack.

INFO

PACK