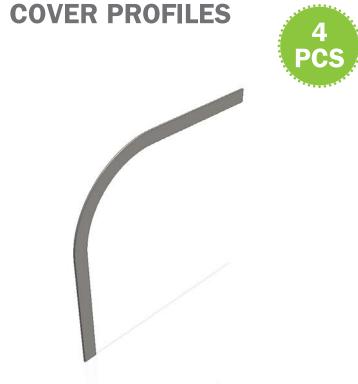

608 688 0496 RAL COVER FOR b62 CURVED FRAME 688 0496 ++++ RAL

2 PCS

**CONNECTORS** 

2 PCS

CONNECTORS

901 00 030 b62 / DMK COVER CLIP

901 10 15 b62 SEMI BASE PLATE [0310 x 0310MM] GREY -INCL b62/DMK CONNECTORS