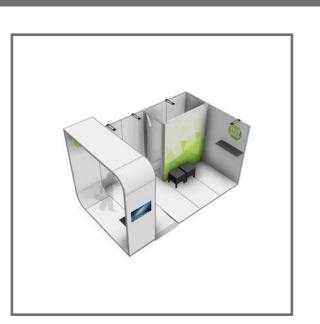

#### **Kickoff Start Pack**

The KICKOFF START PACK includes straight frames, a pivot door, SAM lights and a basic set of connectors.

INFO

PACK

SETUP

4 PCS