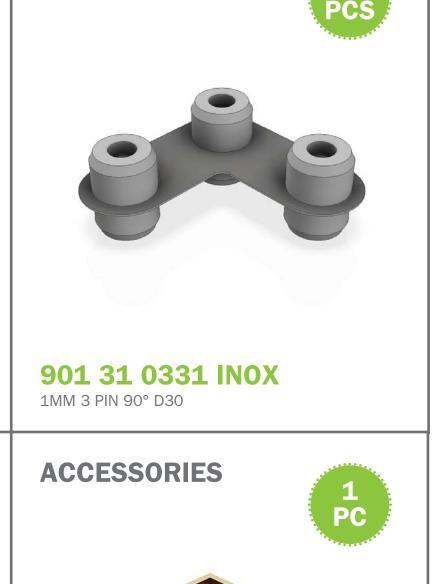

#### KICKOFF DELUX PACK

**PREVIOUS** 

**PAGE** 

B62 90° CONNECTION BASE D30

3 PIN 90° D30 ECO

INFO

PACK