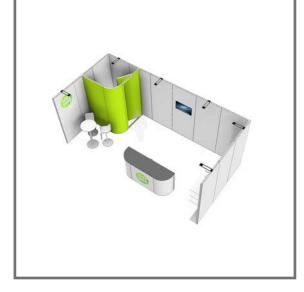

#### KICKOFF KICKOFF EXTRA PACK

## DELUX PACK

The Kickoff Packs offer different possibilities to build your stand. Get inspired by the following combinations, which can be built entirely with the Start, Extra and Delux Pack.

INFO

SETUP

PACK