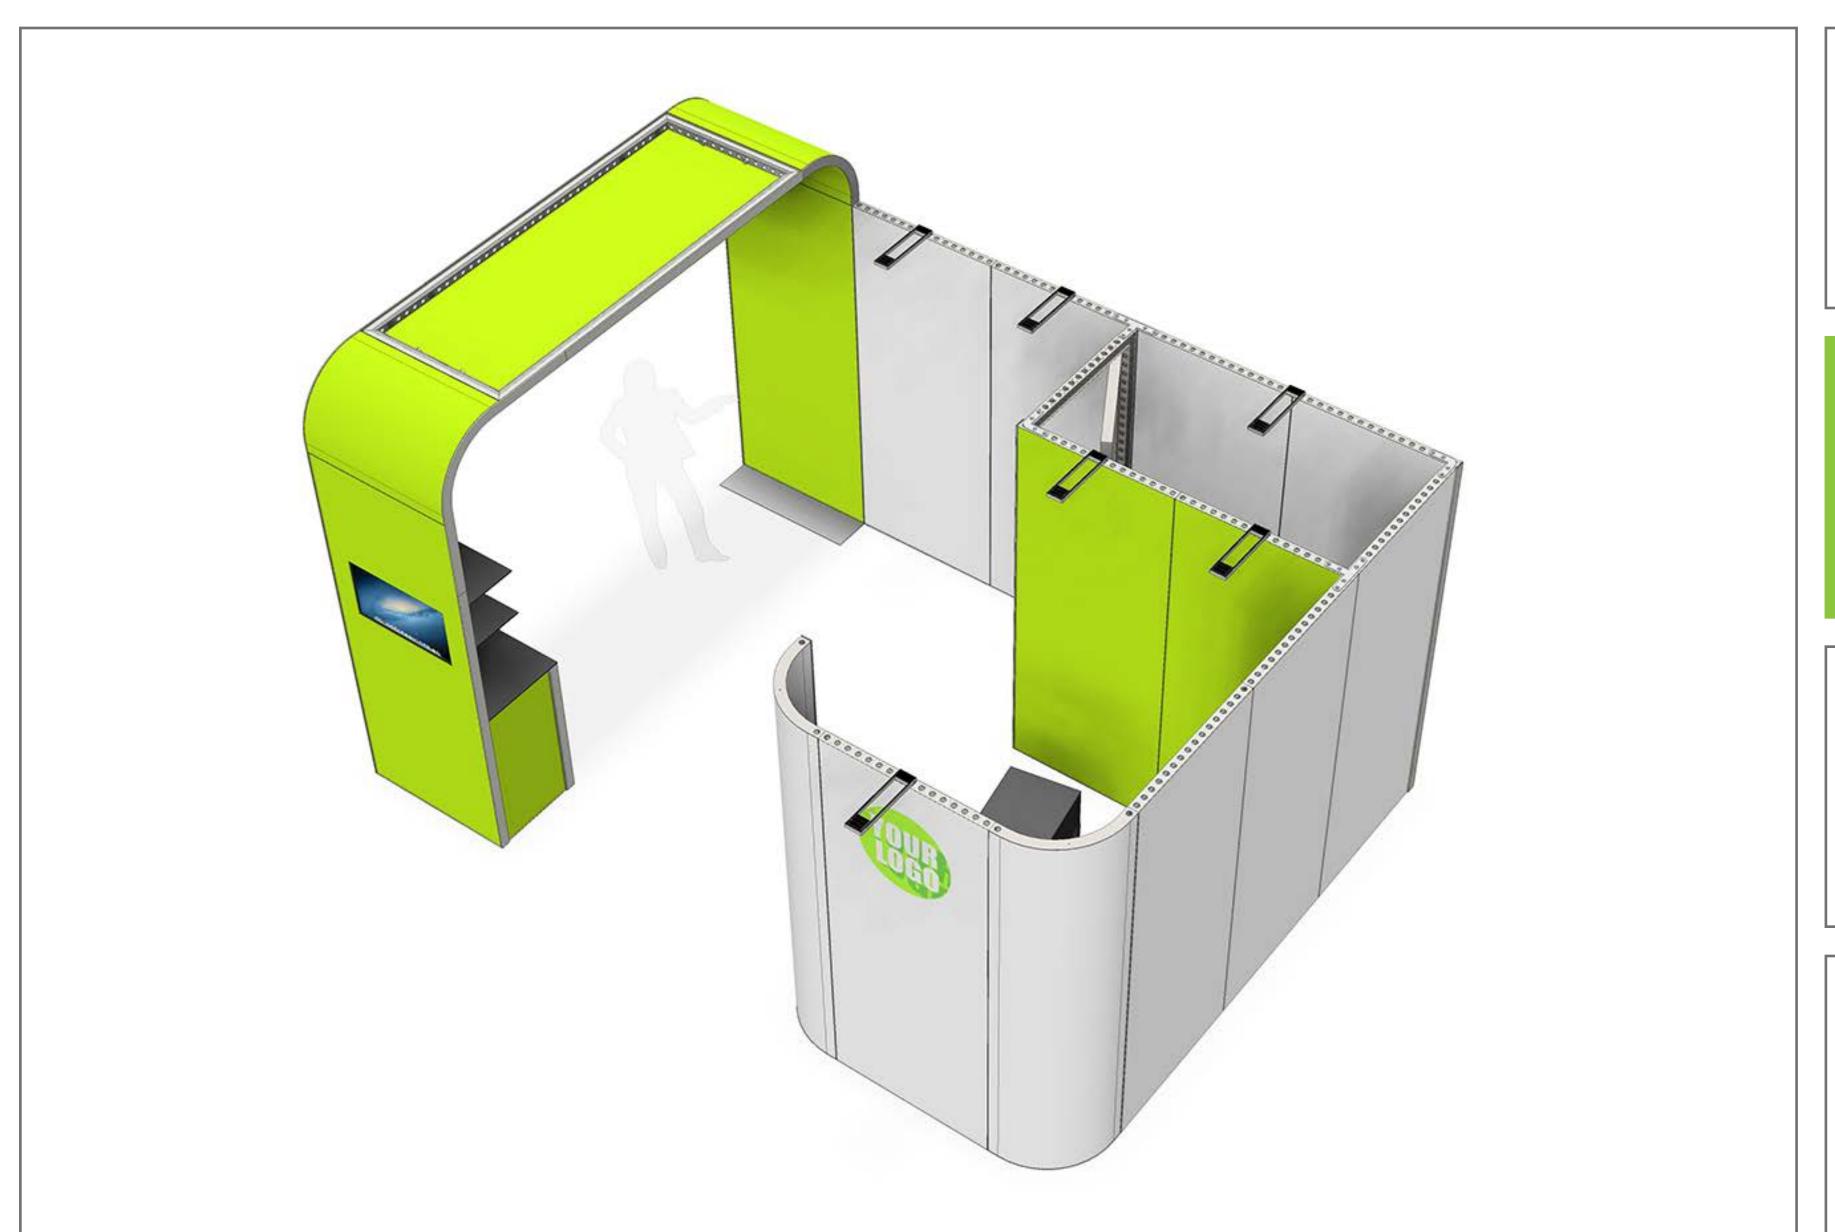

### DELUX PACK

The Kickoff Packs offer different possibilities to build your stand. Get inspired by the following combinations, which can be built entirely with the Start, Extra and Delux Pack.

INFO

PACK

#### KICKOFF KICKOFF EXTRA PACK

## DELUX PACK

The Kickoff Packs offer different possibilities to build your stand. Get inspired by the following combinations, which can be built entirely with the Start, Extra and Delux Pack.

INFO

PACK

SETUP