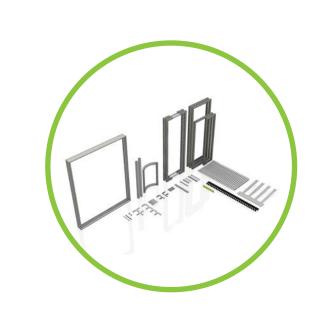

#### Kickoff Extra Pack

The KICKOFF EXTRA PACK includes curved frames, small frames, cover profiles, a base plate and a flat screen

bracket.

INFO

PACK

**SETUP** 

#### KICKOFF EXTRA PACK

#### KICKOFF DELUX PACK

**COVER PROFILES** 

b62 COVER [0496MM] RAL

b62 COVER [1975MM] RAL

608 0992 D00 RAL

b62 COVER [0992MM] RAL

6 PCS

**COVER PROFILES** 