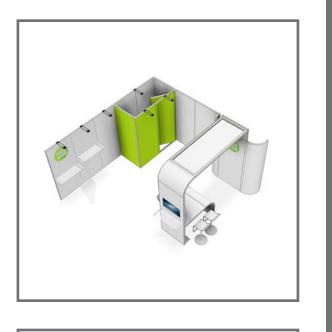

#### KICKOFF KICKOFF EXTRA PACK

## DELUX PACK

The Kickoff Packs offer different possibilities to build your stand. Get inspired by the following combinations, which can be built entirely with the Start, Extra and Delux Pack.

INFO

PACK

SETUP