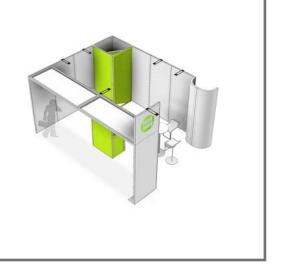

### KICKOFF EXTRA PACK

## KICKOFF DELUX PACK

The **Kickoff Packs** offer different possibilities to build your stand. Get inspired by the following combinations, which can be built entirely with the **Start** and **Extra Pack**.