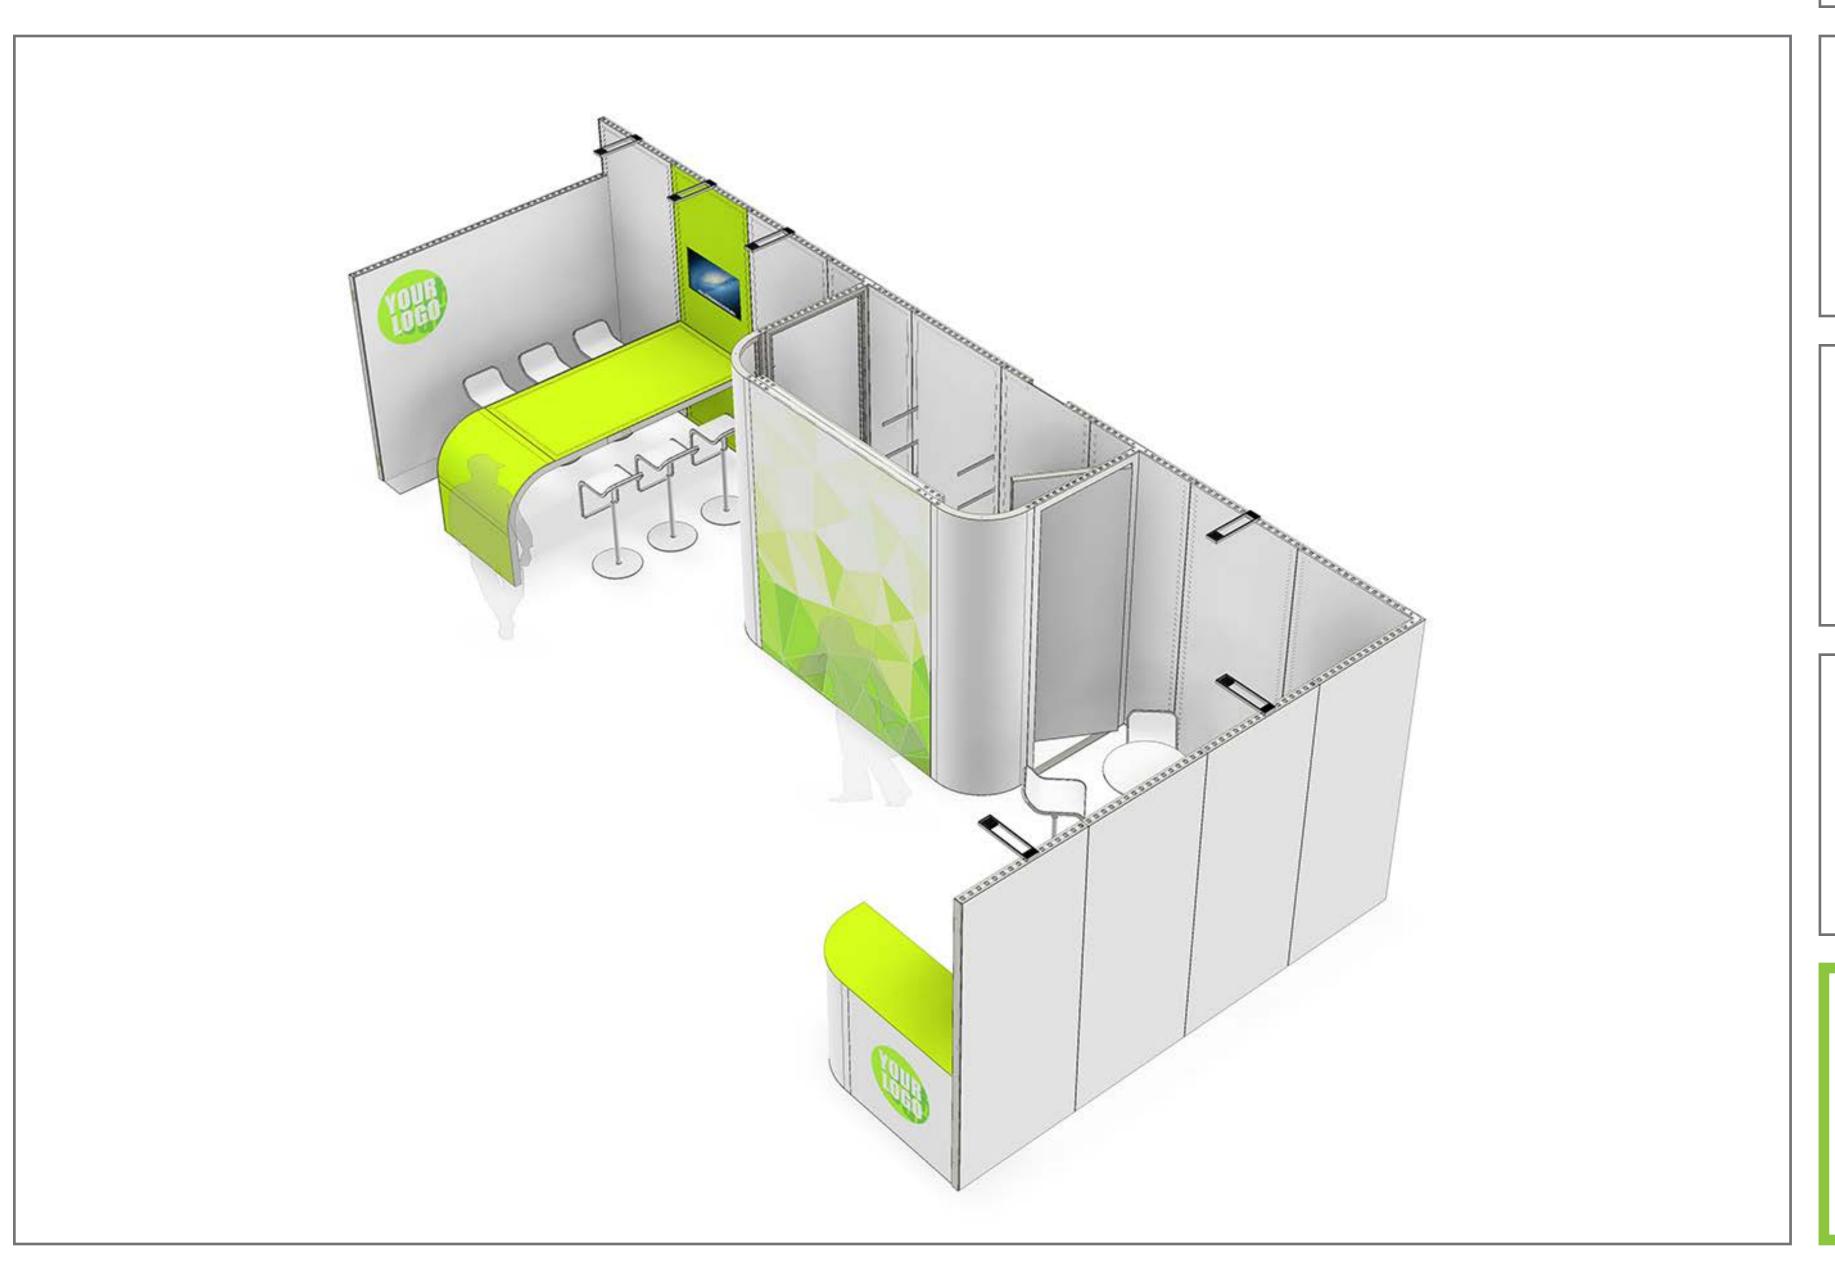

### DELUX PACK

The Kickoff Packs offer different possibilities to build your stand. Get inspired by the following combinations, which can be built entirely with the Start, Extra and Delux Pack.

INFO

PACK

## DELUX PACK

The Kickoff Packs offer different possibilities to build your stand. Get inspired by the following combinations, which can be built entirely with the Start, Extra and Delux Pack.

INFO

PACK

SETUP