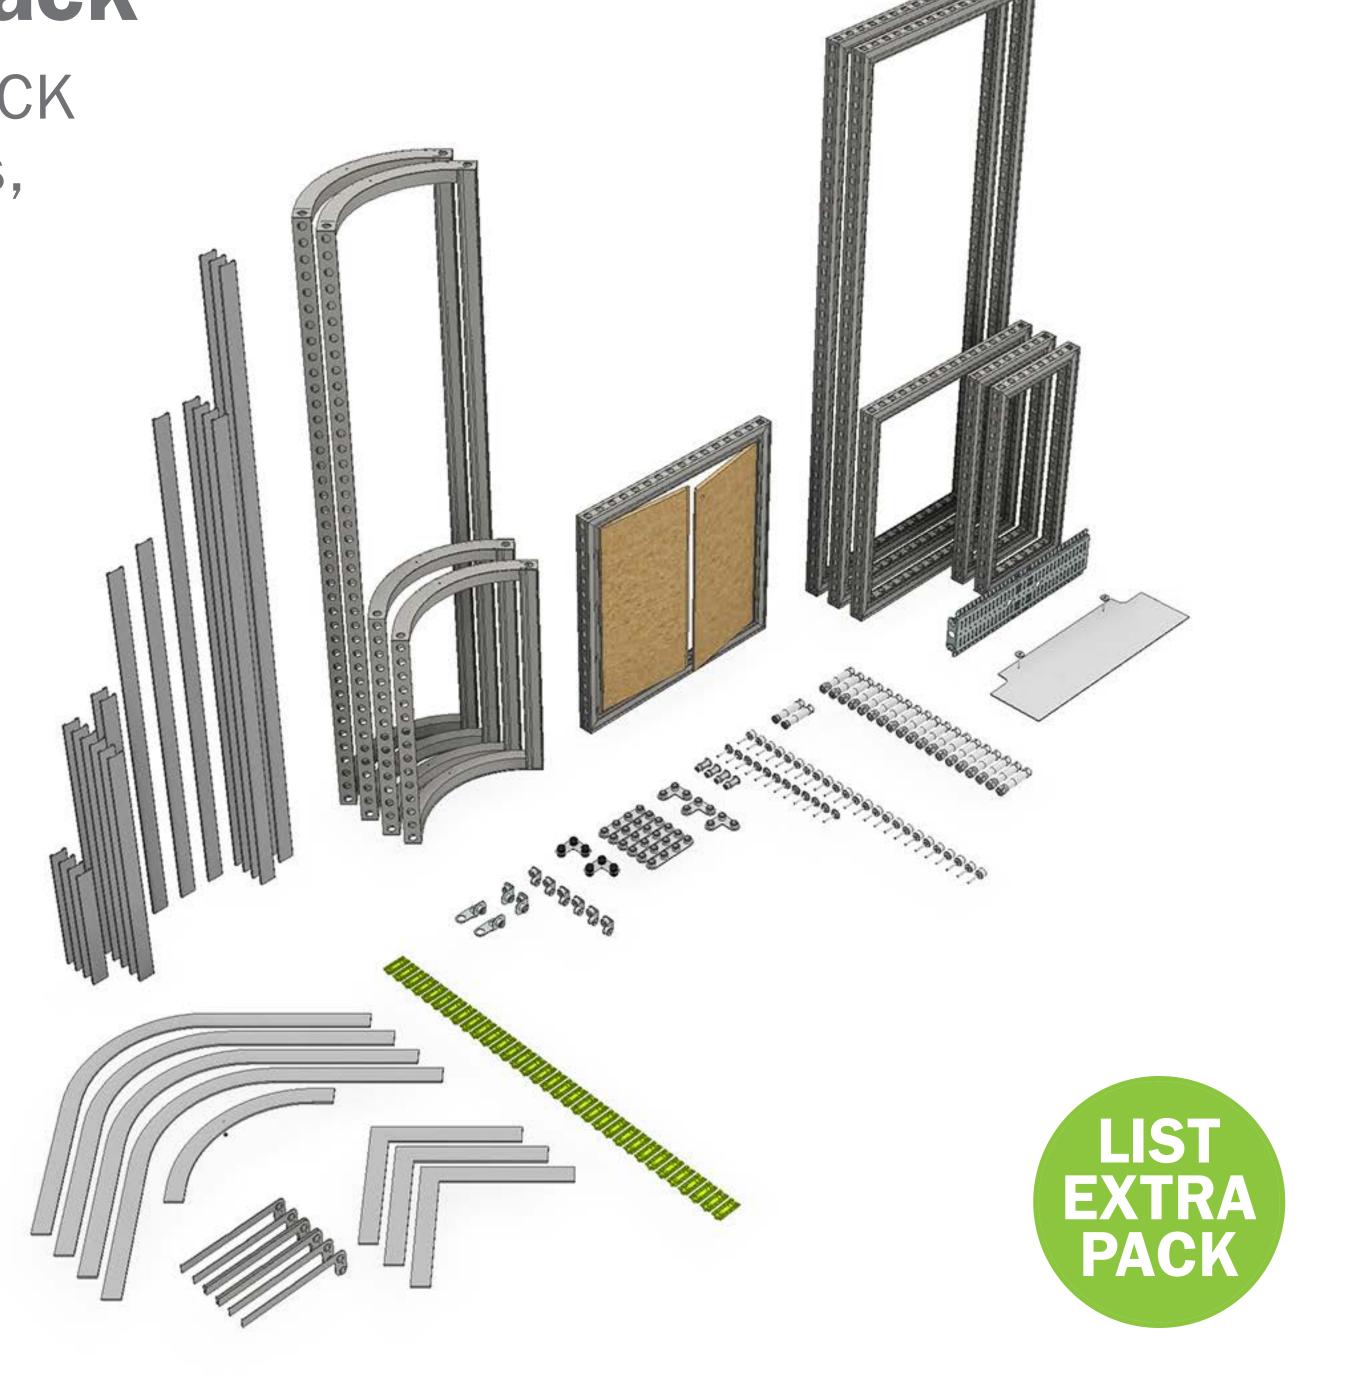

### Kickoff Extra Pack

includes
curved frames,
small frames,
cover profiles,
a base plate
and a flat screen
bracket.

#### Kickoff Extra Pack

The KICKOFF EXTRA PACK includes curved frames, small frames, cover profiles, a base plate and a flat screen

bracket.

INFO

PACK

**SETUP** 