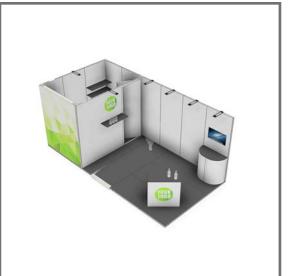

### KICKOFF DELUX PACK

The **Kickoff Packs** offer different possibilities to build your stand. Get inspired by the following combinations, which can be built entirely with the **Start** and **Extra Pack**.