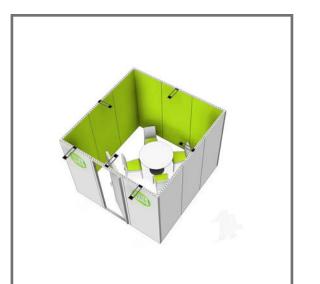

### DELUX PACK

The Kickoff Packs offer different possibilities to build your stand. Get inspired by the following combinations, which can be built entirely with the Start, Extra and Delux Pack.

INFO

PACK

## DELUX PACK

The Kickoff Packs offer different possibilities to build your stand. Get inspired by the following combinations, which can be built entirely with the Start, Extra and Delux Pack.

INFO

PACK

SETUP