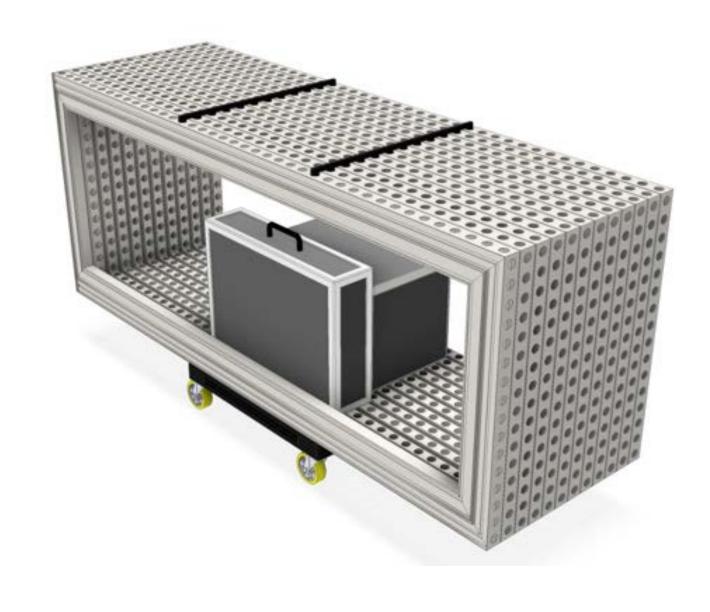

# Our LIGHTWEIGHT TROLLEY

can be used
to easily
transport our
Kickoff Packs.

Don't hesitate any longer and GET 10% OFF

of the gross price of our Kickoff Packs and trolley.

#### Our LIGHTWEIGHT TROLLEY

can be used
to easily
transport our
Kickoff Packs.

Don't hesitate any longer and GET 10% OFF

of the gross price of our Kickoff Packs and trolley.