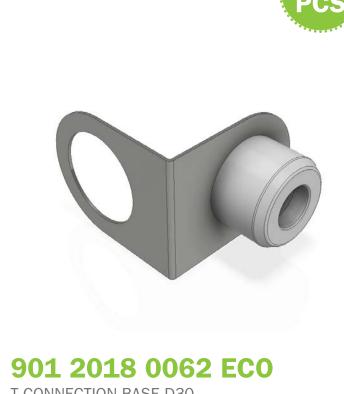

#### KICKOFF DELUX PACK

**PREVIOUS** 

**PAGE** 

B62 90° CONNECTION BASE D30

3 PIN 90° D30 ECO

INFO

PACK