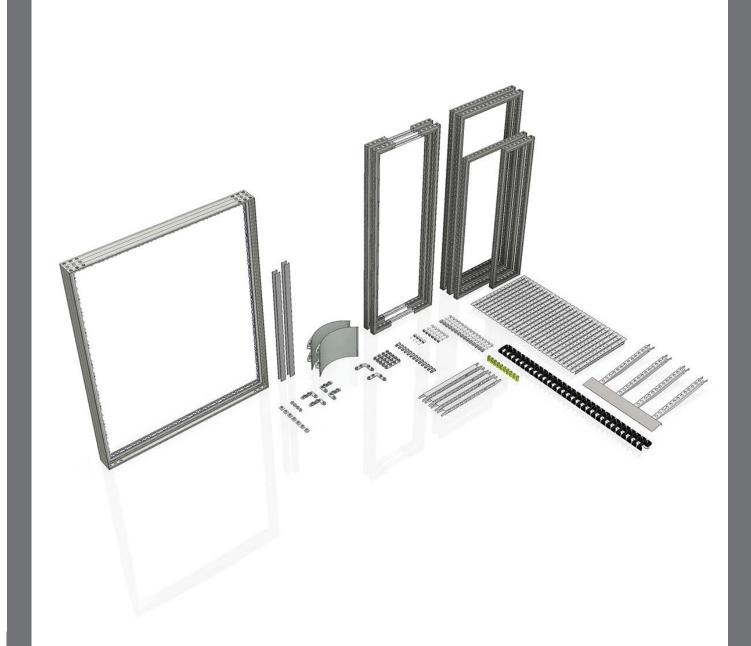

### Kickoff Delux Pack

includes
a set of frames
in different sizes,
one sideLED
lightbox
and flooring.

INFO

PACK

SETUP