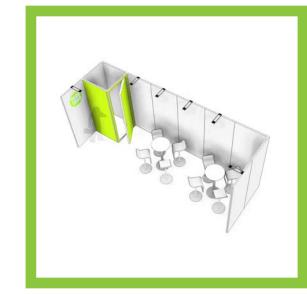

### KICKOFF EXTRA PACK

### KICKOFF DELUX PACK

The **Kickoff Packs** offer different possibilities to build your stand. Get inspired by the following combinations, which can be built entirely with the **Start** and **Extra Pack**.