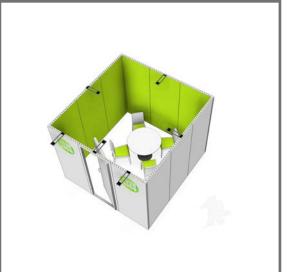

### DELUX PACK

The Kickoff Packs offer different possibilities to build your stand. Get inspired by the following combinations, which can be built entirely with the Start, Extra and Delux Pack.

INFO

PACK