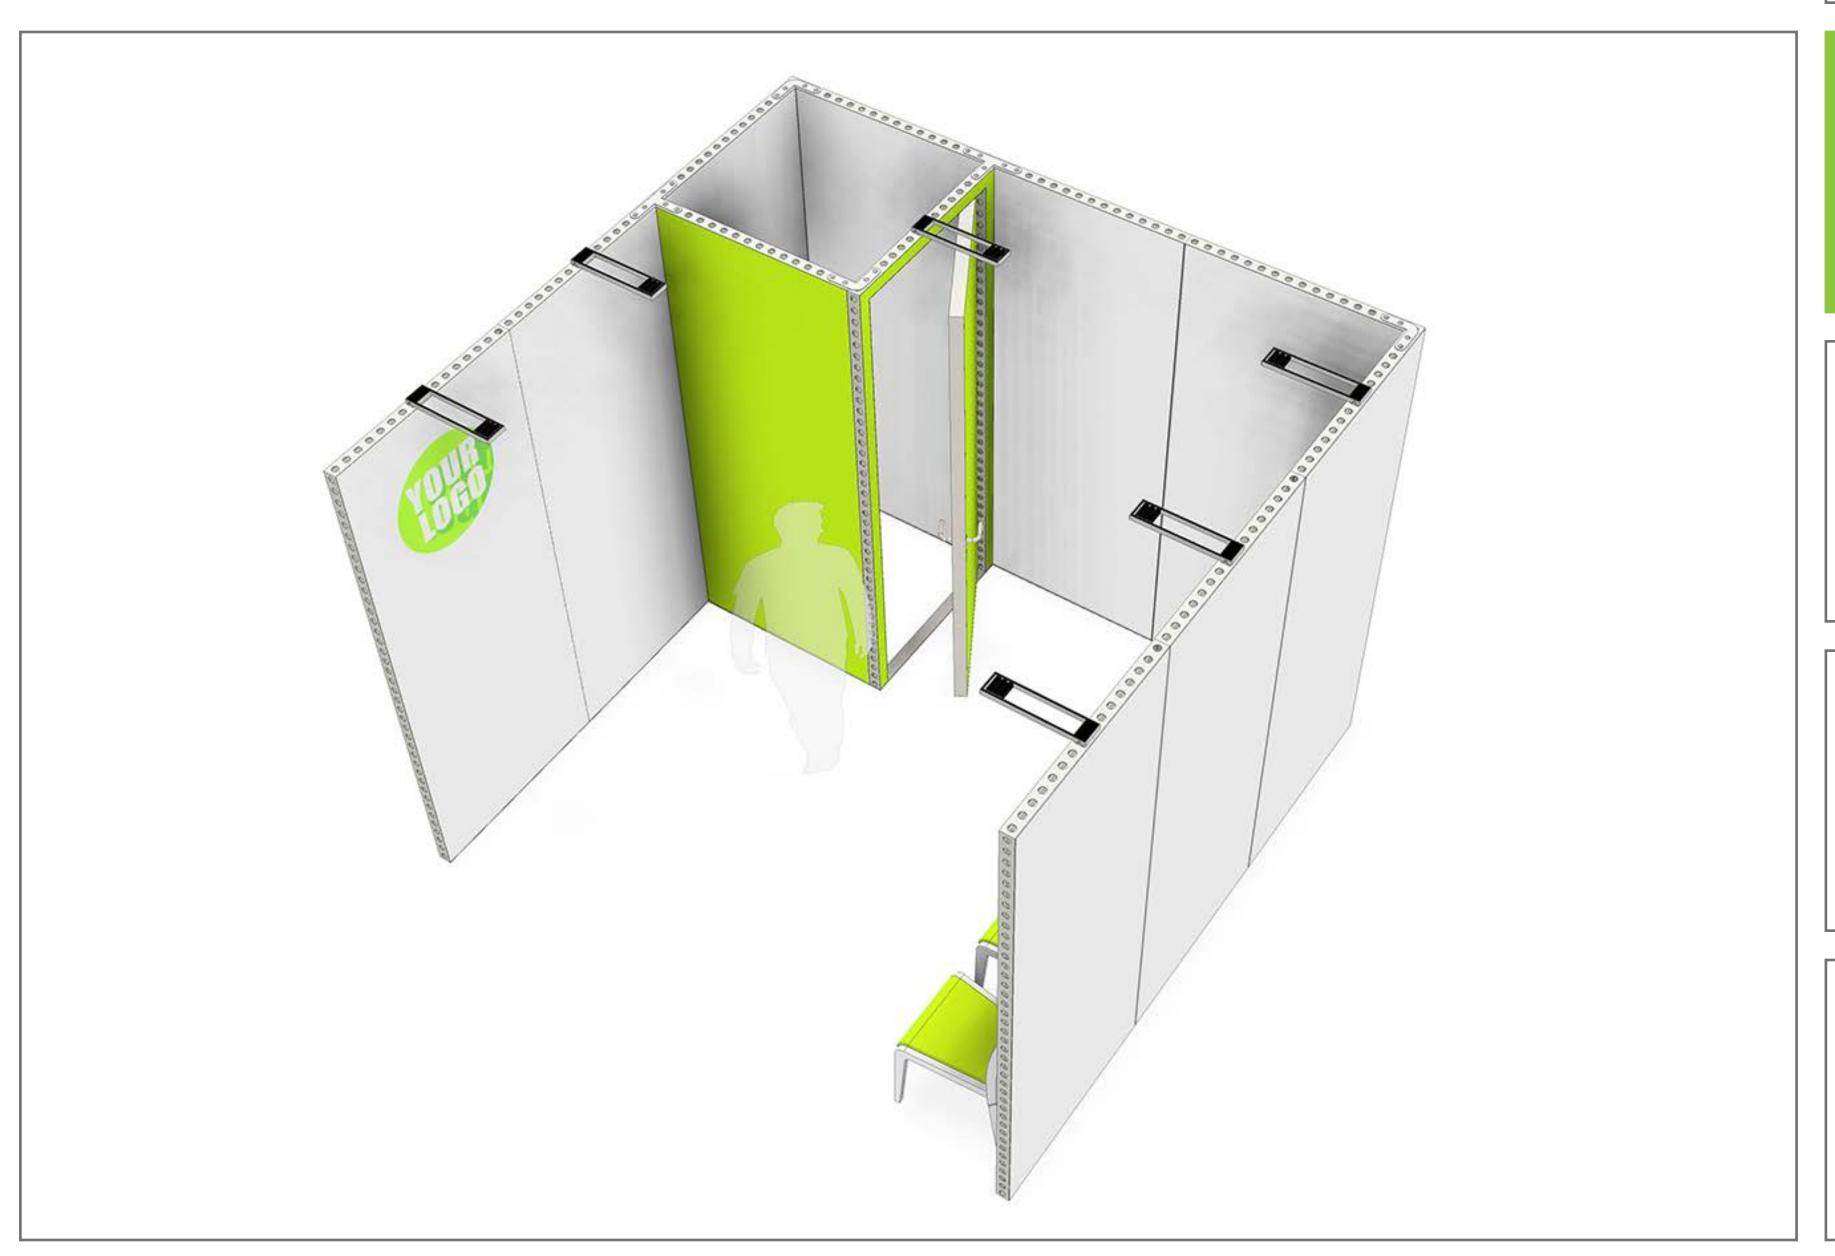

#### KICKOFF KICKOFF EXTRA PACK

### DELUX PACK

The Kickoff Packs offer different possibilities to build your stand. Get inspired by the following combinations, which can be built entirely with the Start, Extra and Delux Pack.

INFO

PACK