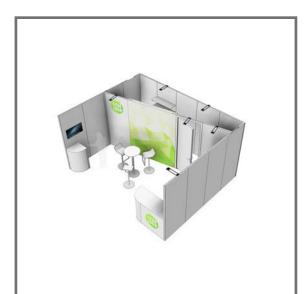

### DELUX PACK

The Kickoff Packs offer different possibilities to build your stand. Get inspired by the following combinations, which can be built entirely with the Start, Extra and Delux Pack.

INFO

PACK

#### KICKOFF KICKOFF EXTRA PACK

## DELUX PACK

The Kickoff Packs offer different possibilities to build your stand. Get inspired by the following combinations, which can be built entirely with the Start, Extra and Delux Pack.

INFO

PACK

SETUP