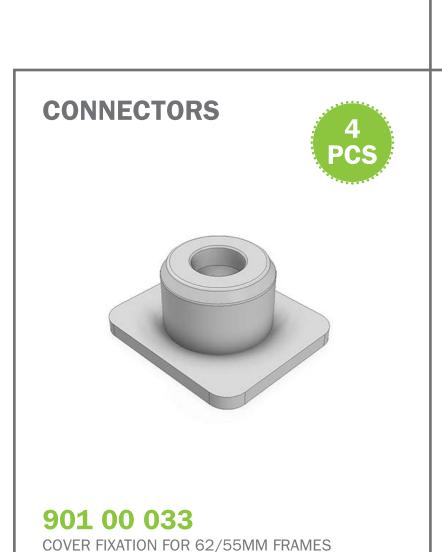

608 1488 D00 RAL b62 COVER [1488MM] RAL

608 1550 D00 RAL b62 COVER [1550MM] RAL

901 2049 08 24 ECO MANUAL M24 PIN CONNECTOR FOR LS124 / 186 D30

**CONNECTORS** 

901 00 033 COVER FIXATION M8 FOR 62/55MM FRAMES