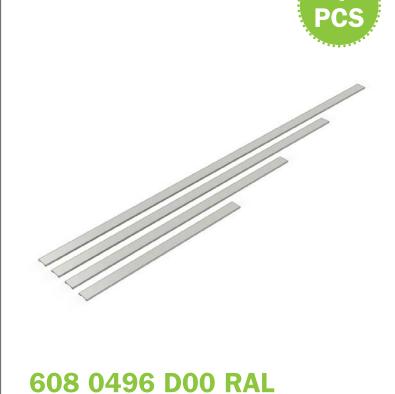

#### KICKOFF DELUX PACK

**COVER PROFILES** 

b62 COVER [0496MM] RAL

b62 COVER [1975MM] RAL

608 0992 D00 RAL

b62 COVER [0992MM] RAL

6 PCS

**COVER PROFILES** 

608 1488 D00 RAL

b62 COVER [1488MM] RAL

SETUP SALES