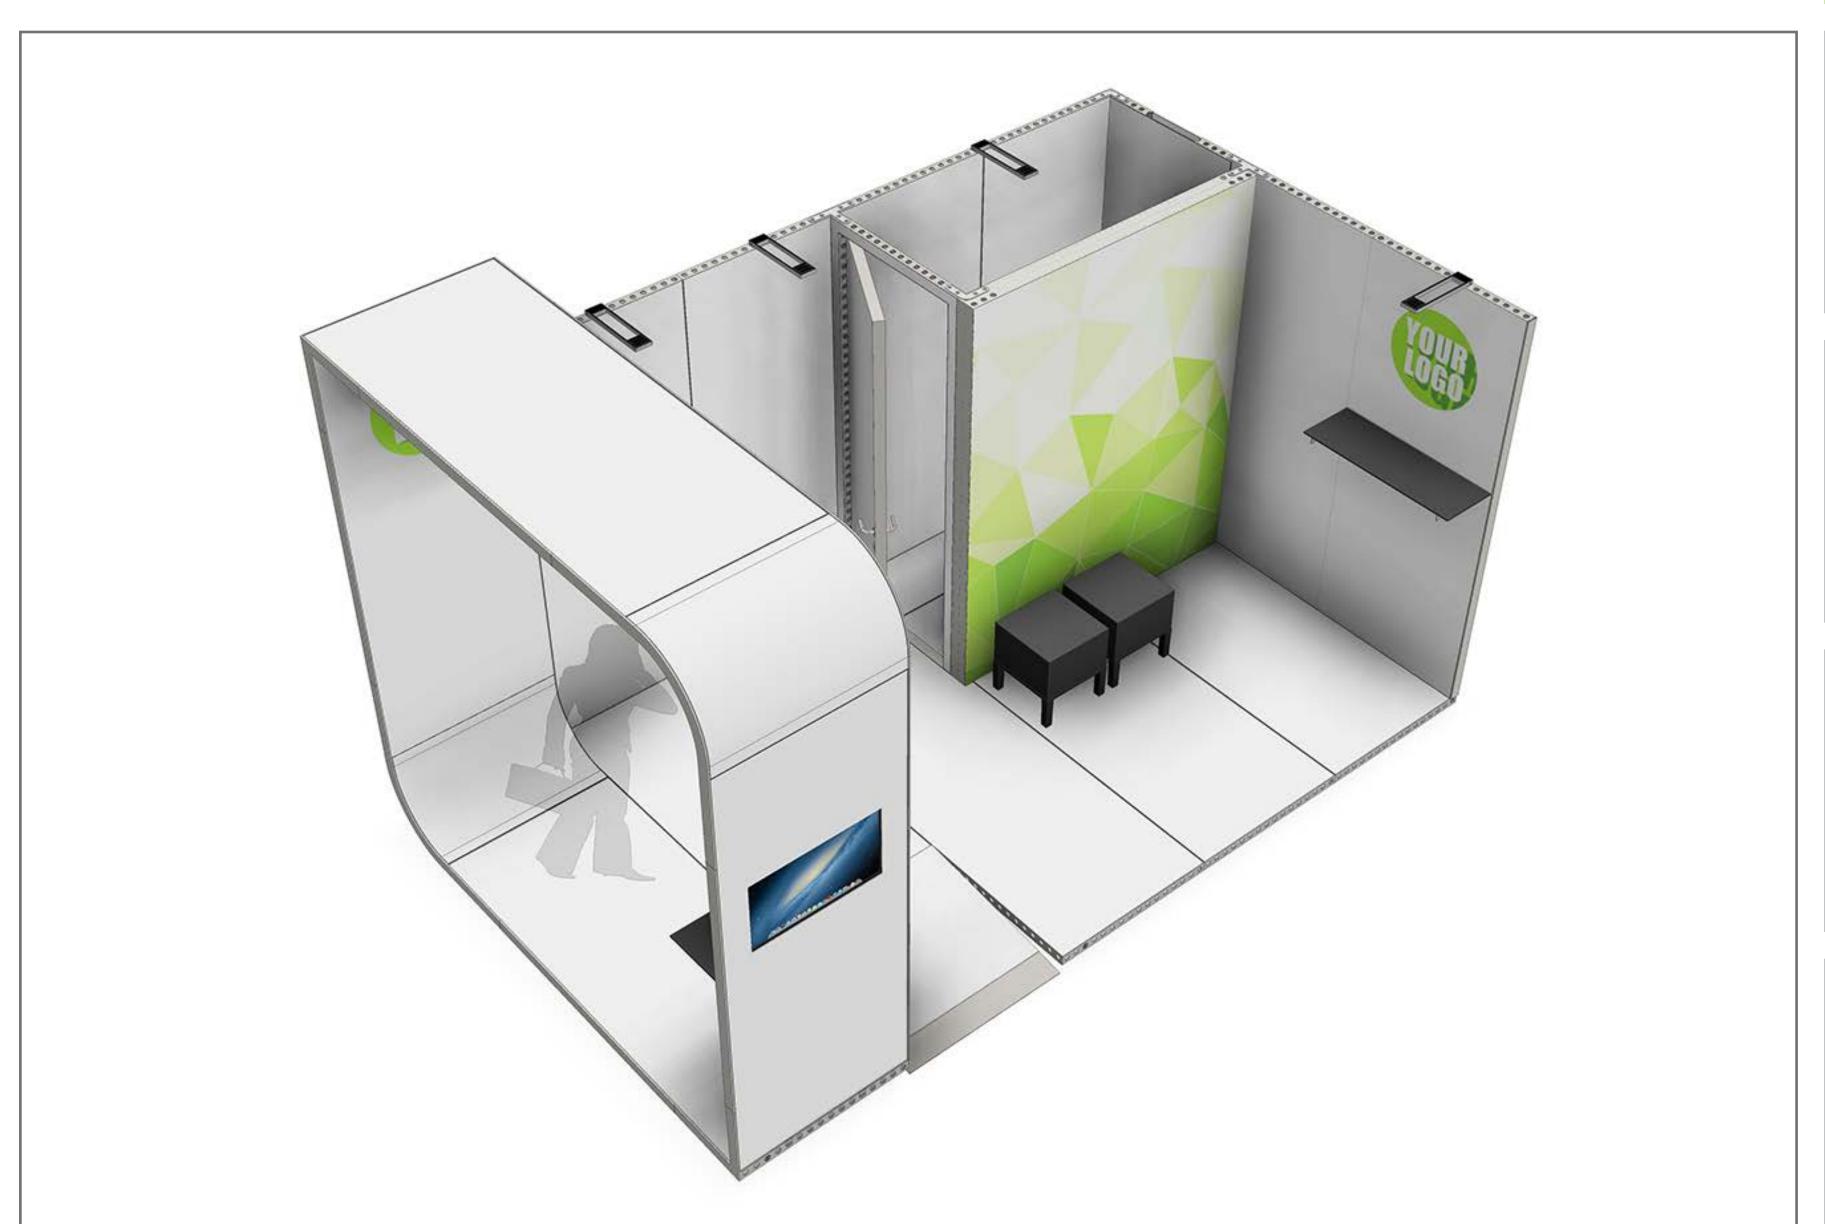

### DELUX PACK

The Kickoff Packs offer different possibilities to build your stand. Get inspired by the following combinations, which can be built entirely with the Start, Extra and Delux Pack.

INFO

PACK

## DELUX PACK

The Kickoff Packs offer different possibilities to build your stand. Get inspired by the following combinations, which can be built entirely with the Start, Extra and Delux Pack.

INFO

PACK

SETUP