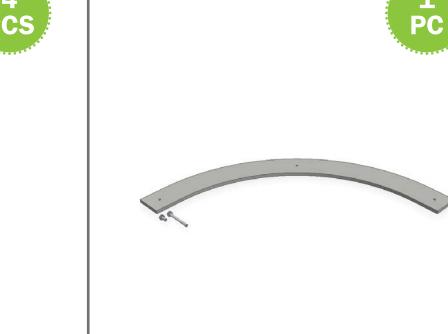

#### KICKOFF DELUX PACK

**COVER PROFILES** 

b62 COVER [0496MM] RAL

b62 COVER [1975MM] RAL

608 0992 D00 RAL

b62 COVER [0992MM] RAL

6 PCS

**COVER PROFILES** 