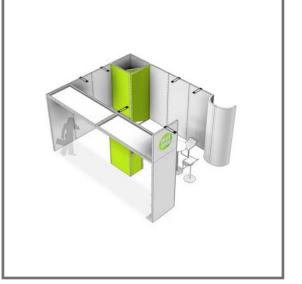

### KICKOFF EXTRA PACK

### KICKOFF DELUX PACK

The **Kickoff Packs** offer different possibilities to build your stand. Get inspired by the following combinations, which can be built entirely with the **Start** and **Extra Pack**.

INFO

PACK

SETUP