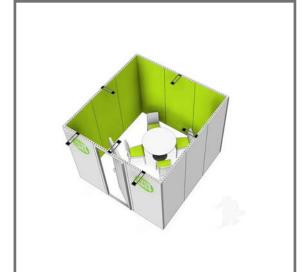

#### KICKOFF KICKOFF EXTRA PACK

## DELUX PACK

The Kickoff Packs offer different possibilities to build your stand. Get inspired by the following combinations, which can be built entirely with the Start, Extra and Delux Pack.

INFO

SETUP

PACK