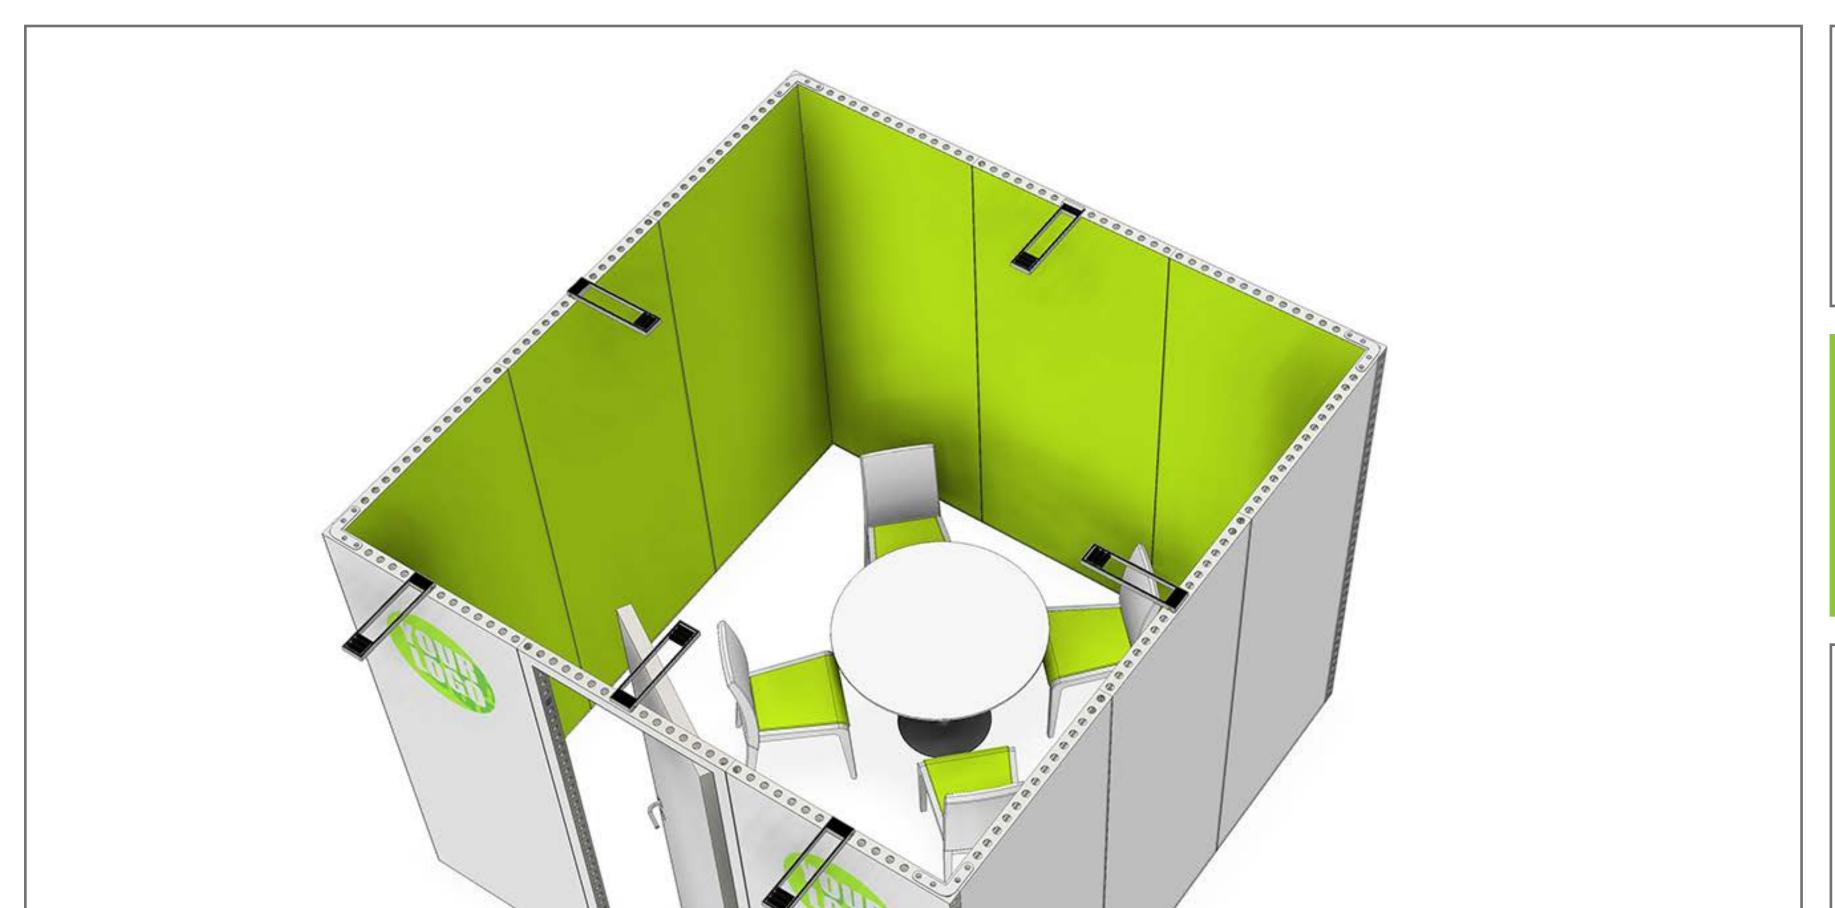

### KICKOFF EXTRA PACK

### KICKOFF DELUX PACK

The **Kickoff Packs** offer different possibilities to build your stand. Get inspired by the following combinations, which can be built entirely with the **Start** and **Extra Pack**.