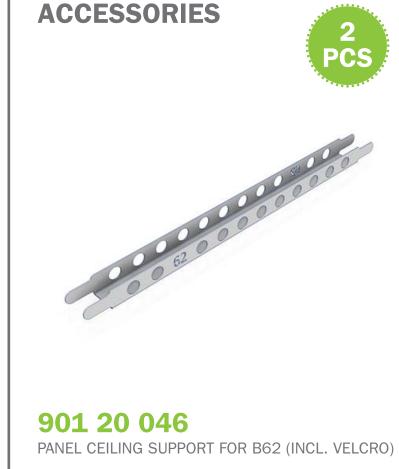

901 2025 0600 POM EDMOND SPACER D30 [L=60MM] POM

901 20 046 SUPPORT FOR B62 (INCL. VELCRO)