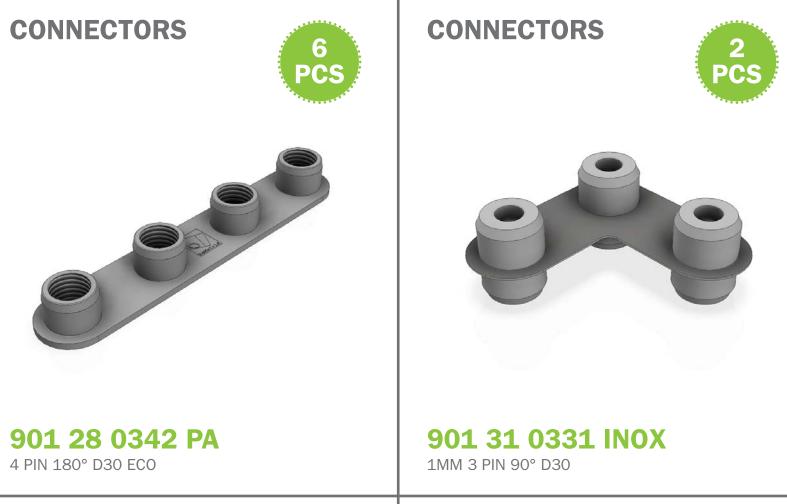

**CONNECTORS** 

4 PIN 90° D30 ECO

MANUAL DOOR CLAMP CONNECTOR D30

901 28 0342 PA

4 PIN 180° D30 ECO

901 28 0364 PA T 6 PIN D30 ECO

#### KICKOFF DELUX PACK

**PREVIOUS PAGE** 

901 2049 0066 PA MANUAL M24 PIN CONNECTOR D30 ECO

901 28 0351 3 PIN ADJUSTABLE D30 R

**CONNECTORS** 

901 28 0220 GALVA

901 28 0341 PA 4 PIN90° D30 ECO

**FLOORING** 